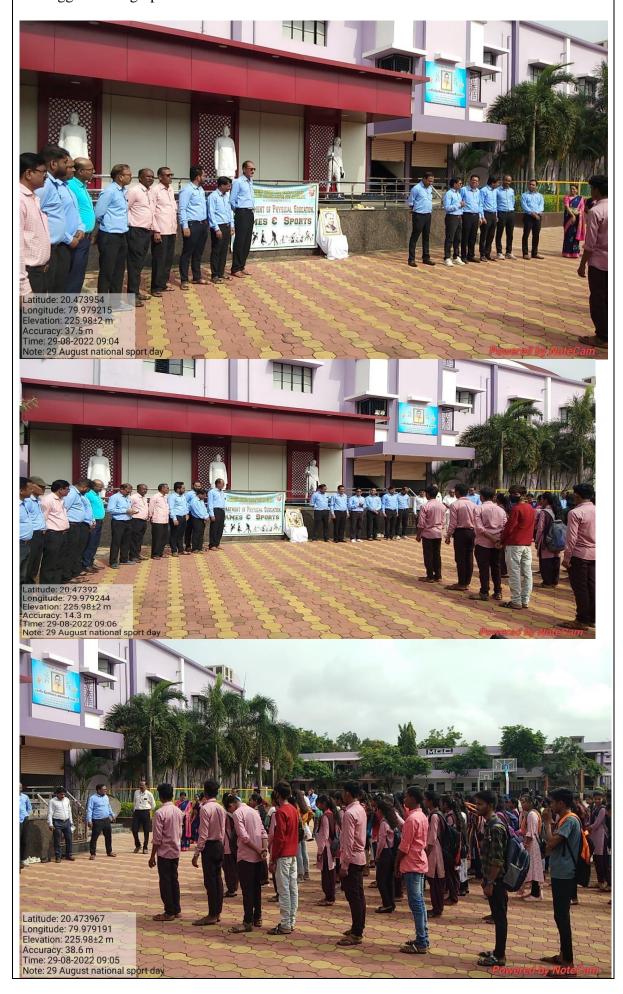

Playground   |
| No. of students participated                    | 42                                |
| No. of faculty participated                     | 32                                |
| Name of sponsoring agency/collaborator          | Physical Education Games & Sports |
| (If Applicable)                                 | Department.                       |
| Total Grants/Funds received in Rs. (If any)     | -                                 |
| Objective of the Activity: Important of Sports. |                                   |

Brief Description: 29th August, 2022 International Sports Day Organized by Mahatma Gandhi college Armori.

Outcomes/impact of the Activity:

Participants understood the importance of National Sports Day Activity.

#### Notice



## Geotagged Photographs







## Student attended / Participated Signature List

|         | ARMORI DIST.           | GADCHIROLI         | DYNACNIT          | L -    |
|---------|------------------------|--------------------|-------------------|--------|
|         | PHYSICAL EDUCATION GAM | ES & SPORTS DEPA   | 29 Augus          | t 2022 |
| Sr. No. | SPORTS                 | DAY.               | -                 |        |
| 31, NO. | Name of Student        |                    |                   |        |
| 1       |                        | A Commercial Meuro | Belowi            |        |
| 2       | Kameshwar R. Gaurrane  | B. com II your     | Bas               |        |
| 3       | Jay S. Donadkar        | B. com II tear     | Jaj.              |        |
| 4       |                        | B.A 11 Yea