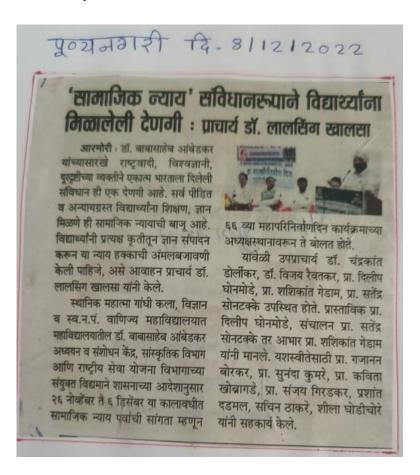

#### > News Published (If any) :-

आरमोरी - स्थानिक महात्मा गांधी कला, विज्ञान व स्व.न.पं. वाणिज्य महाविद्यालयातील डॉ. बाबासाहेब आंबेडकर अध्ययन व संशोधन केंद्र, सांस्कृतिक विभाग आणि राष्ट्रीय सेवा योजना विभाग यांच्या संयुक्त विद्यमाने महाराष्ट्र शासनाच्या आदेशानुसार २६ नोव्हेंबर ते ०६ डिसेंबर या कालावधीत सामाजिक न्याय पर्वाची सांगता म्हणून ६६ व्या महापरिनिर्वाण दिनास डॉ. बाबासाहेब आदरांजली कार्यक्रमात अध्यक्षीय स्थानावसन ते बोलत होते. यावेळी मंचावर उपप्राचार्य डॉ. चंद्रकांत डोर्लीकर, प्रमुख वक्ते डॉ. विजय रैवतकर, बाबासाहेब आंबेडकर अध्ययन व संशोधन

केंद्राचे प्रमुख प्रा. दिलीप घोनमोडे, सांस्कृतिक विभागप्रमुख प्रा. शशिकांत गेडाम, रासेयो प्रमुख प्रा. सतेंद्र सोनटक्के उपस्थित होते.

कार्यज्ञमाचे प्रास्ताविक प्राक्ष देशानुसार २६ ६ डिसेंबर या माजिक न्याय म्हणून ६६ व्या दिनास डॉ. आंबेडकरांना क्रमात अध्यक्षीय बोलत होते. उपप्राचार्य डॉ. , प्रमुख क्लेडॉ. , बाबासाहेब न व संशोधन > List of Participants with Signature :-