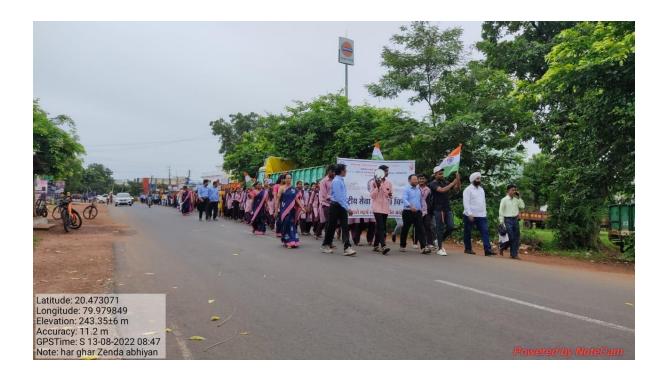

आरमोरी

पूर्वाध्यक्षांचे सेवाकार्य, शिक्षण कार्य आणि ध्येयधोरण सतत सुरू राहील - मनोजभाऊ

- Outcome of the activity:-
- i) Students learned the importance of Seva Divas in the memory of Late Shri. Kishorbhau Wanmali.



5) Name of Activity :- Azadi ka Amrut Mahotsav Activity

➤ Date/Duration of Activity :- 13 August 2022 (har ghar Tiranga ralley)

➤ Name of Collaborative Dept./:-

➤ Objectives :- To promote national integration among the

people

➤ No. of teachers participated :- 45 in this activity

No. of students participated :- 118 in this activity

➤ Description of activity in brief:- NSS department in collaboration with Health department plan activity of covid -19 vaccination drive from 27 October to 30 October 2021 and 41 students get vaccinated.

Geo-tagged photos of activity:-





Newspaper cutting:-

# दे. महासागर गुरुवार, दि. १८/०८/२०२२ म.गांधी महाविद्यालयात स्वातंत्र्यदिनाचा ७५ वा अमृत महोत्सवी वर्धापन दिन सोहळा उत्साहात संपन्न



शहर प्रतिनिधी. आरमोरी, दि. १७: स्थानिक महात्मा गांधी कला, विज्ञान व वाणिज्य महाविद्याल याच्या प्रांगणात भारतीय स्वातंत्र्य दिनाच्या ७५ महोत्सवी अमृत

ध्वजारोहणाचा कार्यक्रम सकाळी आयोजित ८.३० वाजता करण्यात आला. मनोहरभाई शिक्षण प्रसारक मंडळाचे सचिव मनोजभाऊ वनमाळी यांचे हस्ते ध्वजारोहण सोहळा संपन्न झाला. सर्वप्रथम राष्ट्रपिता महात्मा गांधीजी, राष्ट्रसंत तुकडोजी महाराज व स्व.वामनरावजी वनमाळी यांच्या पुतळ्यांचे पूजन व माल्यार्पण मान्यवरांच्या हस्ते करण्यात आले. तसेच स्व. किशोरभाऊ वनमाळी यांच्या प्रा-तेमेला माल्यार्पण व अभिवादन करण्यात आले.

याप्रसंगी मनोहरभाई शिक्षण प्रसारक मंडळाचे सचिव मनोजभाऊ वनमाळी यांनी उपस्थित कर्मचाऱ्यांना संबोधित कर