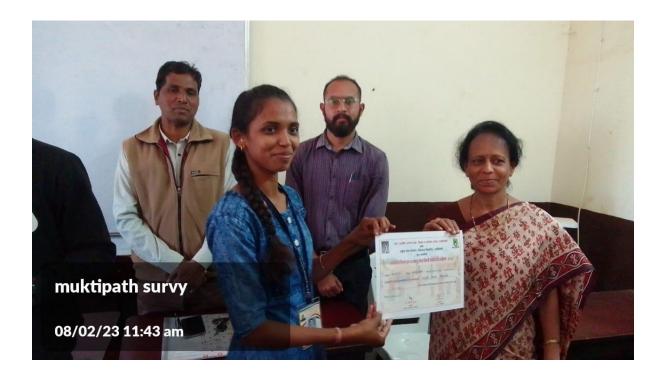

|                       |

# 20) Name of Activity :- Certificate Distribution Function of Vyasanmukti Programme

➤ Date/Duration of Activity :- 8 February 2023

➤ Name of Collaborative Dept./:-

➤ Objectives :-To felicitate students for their outstanding work in

their field.

No. of teachers participated :- 05 in this activity

No. of students participated :- 23 in this activity

➤ Description of activity in brief: - NSS department in association with Search Foundation and Gondwana University, Gadchiroli falicitate for the outstanding performance in field work, In charge of the activity Mr. Rajendra Esasare, Mr. Namdeo Dongare and all team members

In all 23 students participated in the activity and best of three were honored in the function.

➤ Geo-tag Photo of the Activity:-









# Mahatma Gandhi Arts, Science & Late N.P. Commerce College, Armori

## PHYSICAL EDUCATION GAMES & SPORTS Committee

## **Report of the Activity - NATIONL SPORTS DAY**

(Academic Year - 2022-23)

| Name of Committee/Portfolios /                  | Physical Education Games & Sports |
|-------------------------------------------------|-----------------------------------|
| Activity organized                              | Department & NSS Department       |
| Title of activity                               | National SPORTS Day               |
| Date of activity organized                      | 29.08.2022                        |
| Name of the Coordinator of activity             | Prof. Dnyaneshwar Thakre,         |
| Place of Activity organized                     | M. G. College Armori