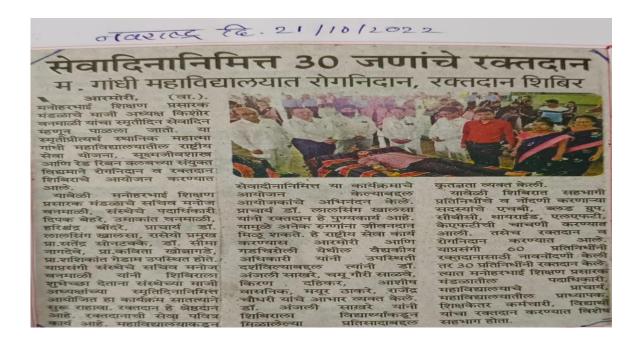

#### > News Published (If any) :-

आरमोरी - स्थानिक महात्मा गांधी कला, विज्ञान व स्व.न.पं. वाणिज्य महाविद्यालयातील डॉ. बाबासाहेब आंबेडकर अध्ययन व संशोधन केंद्र, सांस्कृतिक विभाग आणि राष्ट्रीय सेवा योजना विभाग यांच्या संयुक्त विद्यमाने महाराष्ट्र शासनाच्या आदेशानुसार २६ नोव्हेंबर ते ०६ डिसेंबर या कालावधीत सामाजिक न्याय पर्वाची सांगता म्हणून ६६ व्या महापरिनिर्वाण दिनास डॉ. बाबासाहेब आदरांजली कार्यक्रमात अध्यक्षीय स्थानावसन ते बोलत होते. यावेळी मंचावर उपप्राचार्य डॉ. चंद्रकांत डोर्लीकर, प्रमुख वक्ते डॉ. विजय रैवतकर, बाबासाहेब आंबेडकर अध्ययन व संशोधन

केंद्राचे प्रमुख प्रा. दिलीप घोनमोडे, सांस्कृतिक विभागप्रमुख प्रा. शशिकांत गेडाम, रासेयो प्रमुख प्रा. सतेंद्र सोनटक्के उपस्थित होते.

कार्यज्ञमाचे प्रास्ताविक प्राक्ष देशानुसार २६ ६ डिसेंबर या माजिक न्याय म्हणून ६६ व्या दिनास डॉ. आंबेडकरांना क्रमात अध्यक्षीय बोलत होते. उपप्राचार्य डॉ. , प्रमुख क्लेडॉ. , बाबासाहेब न व संशोधन > List of Participants with Signature :-