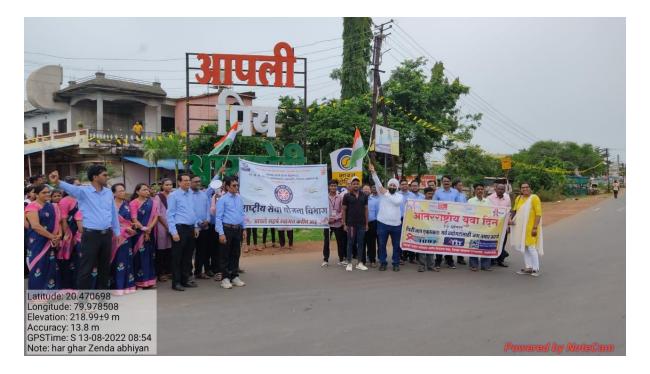

ळ, आरमोरी

पूर्वाध्यक्षांचे सेवाकार्य, शिक्षण कार्य आणि ध्येयधोरण सतत सुरू राहील - मनोजभाऊ

- Outcome of the activity:-
- i) Students learned the importance of Seva Divas in the memory of Late Shri. Kishorbhau Wanmali.



5) Name of Activity :- Azadi ka Amrut Mahotsav Activity

➤ Date/Duration of Activity :- 13 August 2022 (har ghar Tiranga ralley)

➤ Name of Collaborative Dept./:-

➤ Objectives :- To promote national integration among the

people

➤ No. of teachers participated :- 45 in this activity

No. of students participated :- 118 in this activity

➤ Description of activity in brief:- NSS department in collaboration with Health department plan activity of covid -19 vaccination drive from 27 October to 30 October 2021 and 41 students get vaccinated.

Geo-tagged photos of activity:-





Newspaper cutting:-

# दे. महासागर गुरुवार, दि. १८/०८/२०२२ म.गांधी महाविद्यालयात स्वातंत्र्यदिनाचा ७५ वा अमृत महोत्सवी वर्धापन दिन सोहळा उत्साहात संपन्न



शहर प्रतिनिधी. आरमोरी, दि. १७: स्थानिक महात्मा गांधी कला, विज्ञान व वाणिज्य महाविद्याल याच्या प्रांगणात भारतीय स्वातंत्र्य दिनाच्या ७५ महोत्सवी अमृत

ध्वजारोहणाचा कार्यक्रम सकाळी आयोजित ८.३० वाजता करण्यात आला. मनोहरभाई शिक्षण प्रसारक मंडळाचे सचिव मनोजभाऊ वनमाळी यांचे हस्ते ध्वजारोहण सोहळा संपन्न झाला. सर्वप्रथम राष्ट्रपिता महात्मा गांधीजी, राष्ट्रसंत तुकडोजी महाराज व स्व.वामनरावजी वनमाळी यांच्या पुतळ्यांचे पूजन व माल्यार्पण मान्यवरांच्या हस्ते करण्यात आले. तसेच स्व. किशोरभाऊ वनमाळी यांच्या प्रा-तेमेला माल्यार्पण व अभिवादन करण्यात आले.

याप्रसंगी मनोहरभाई शिक्षण प्रसारक मंडळाचे सचिव मनोजभाऊ वनमाळी यांनी उपस्थित कर्मचाऱ्यांना संबोधित