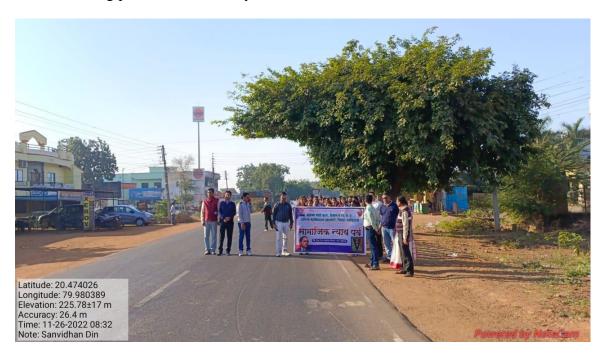

s :- To create Importance of constitution day among students and people of the society

No. of teachers participated :- 45 in this activity
 No. of students participated :- 120 in this activity

➤ Description of activity in brief:- NSS department organized Constitution day program in coordination with cultural and Dr. B.R. Ambedkar Research centre Dr. C.P. Dorlikar officiating principal of the college and Dr. R.M. Thombre President of Dr. B.R. Ambedkar Research enlightened the frame of Mahamanav Dr. B.R. Ambedkar and elaborate students regarding the importance of constitution that India has largest democracy in the world. Prof. S.M. Sontakke read the preamble of the constitution and organised Sanvidhan Sanman ralley in which 120 students and 45 staff members participated in the activity.







> Newspaper cutting of the Activity:-



- ➤ Output of the Activity:-
- i) Students learned the importance of constitution day and spread the importance of constitution through sanvidhan sanman ralley.



15) Name of Activity :- **AIDS Awareness programme** 

➤ Date/Duration of Activity :- 1December 2022

➤ Name of Collaborative Dept./:- Collaboration with Microbiology department of the college.

➤ Objectives :- To aware the students and to give message to community regarding dreadful diseases AIDS

No. of teachers participated :- 08 in this activity
No. of students participated :- 103 in this activity

➤ Description of activity in brief: NSS department organized AIDS awareness program in association with microbiology dept. Activity was organized to sensitize students, professor and