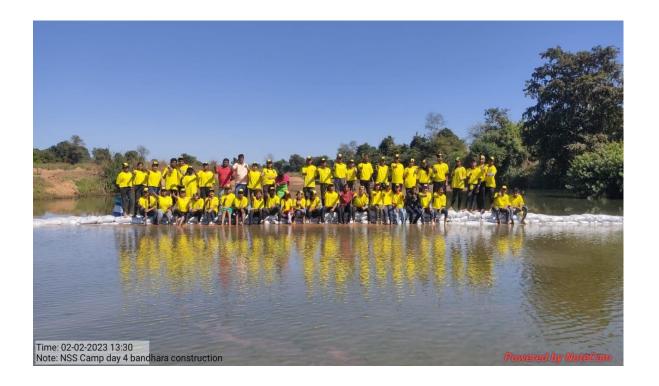

is celebrated as national youth day. On this occasion Dr. Vijay Raiwatkar of Marathi department gives message of swami viveknanda to the youngster.





- > Output of the Activity:-
- i) Professor and students got importance of national youth day.



### 17) Name of Activity :- NSS Special Camp at Rampur (Chak)

➤ Date/Duration of Activity :- 29 January to 04 February 2023

➤ Name of Collaborative Dept./:-

➤ Objectives :- To develop work culture and collaborative work with rural people

➤ No. of teachers participated :- 27 in this activity

No. of students participated :- 100 in this activity

➤ Description of activity in brief:- NSS department organized ONE WEEK Special camp in Rampur (Chak) village in which various physical as well as cultural activity was organized in the camp.









### Newspaper Cutting of the Activity:-





- > Outcome of the Activity:-
- i) Students learned the various skill ,social responsibility through various activities like yoga, Gramsafai, intellectual lecture and abhinay.

| Training Programme for To | obacco and alcoholic eradication by Search<br>Foundation |
|---------------------------|----------------------------------------------------------|
|                           |                                                          |
|                           |                                                          |
|                           |                                                          |
|                           |                                                          |
|                           |