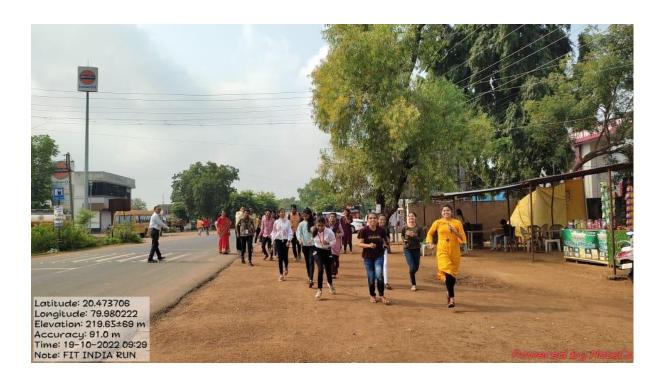

the mission of Maharashtra government in the society
- ii) People of the town got importance of cleanliness drive in their life.



12) Name of Activity :- Fit India Freedom Run 3.0

➤ Date/Duration of Activity :- 19 October 2022

➤ Name of Collaborative Dept./:-

➤ Objectives :- To enhance the movement of physical fitness

among the students and people in the country.

No. of teachers participated :- 03

No. of students participated :- 83

➤ Description of activity in brief:- NSS department organized fit India Freedom run 3.0 activity in front of college i.e. on Wadsa road in the morning dated 19 October 2022 in which 83 volunteer and program officer prof. Satendra Sontakke,Dr. C.P. Dorlikar Officiating principal, Dr. Seema Nagdeve and prof. Mahesh kahale participated in the programme.





- Outcome of the Activity:-
- i) Student got the importance of fitness for healthy life.



### 13) Name of Activity :- National Unity Day (Run for Unity)

➤ Date/Duration of Activity :- 31 October 2022

Name of Collaborative Dept./:-

➤ Objective:- To know importance of National Integration on National Unity day

➤ No. of teachers participated :- 12 in this activity

➤ No. of students participated :- 32 in this activity

➤ Description of activity in brief:- NSS department on the occasion of National Unity day organized program in college campus. Vice-principal of the college Dr. C.P. Dorlikar elaborates the importance of National Unity Day, why it is celebrated in the memory of Sardar patel and Indira Gandhi. Prof. S.M. Sontakke, NSS Program Officer read unity oath for all the student