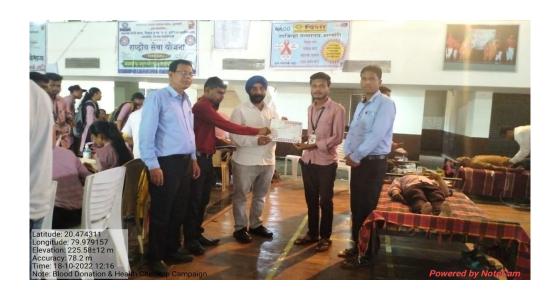

35 in this activity
 No. of students participated :- 67 in this activity

Description of activity in brief:- NSS department in association with Red Ribbon Club organized Blood Donation Camp in the memory of Late shri Kishorbhau Wanmali, expresident of Manoharbhai Shikshan Prasarak Mandal, Armori. In the camp 67 participant were present of which 30 participant qualified for the blood donation after conducting various tests. Opening ceremony was presided by shri. Manojbhau Wanmali, Secretory of M.S.P.M. Armori, shri. Dipakji Behare, Shri. Umakantji Wanmali, shri. Harishchandraji Bondare, Dr. Lalsingh Khalsa, Principal of the college, Dr. Anjali Sakhare (BTO, Gadchiroli) and team, Social activist Mr. Charudatta Raut, PO Prof. Satendra Sontakke, Dr. Seema Nagdeve participated in the program.







➤ Newspaper Cutting of the Activity



- Outcome of the Activity:
  - i) We succeeded to spread the message of blood donation in Armori town.
  - ii) NSS volunteer participation increase in blood donation camp.



### 11) Name of Activity :- Indian Swachhata league

➤ Date/Duration of Activity :- 19 October 2022

➤ Name of Collaborative Dept./:-

➤ Objectives :- To spread the mission of Maharashtra Govt.

regarding swachhata i.e. Indian Swachhata League.

➤ No. of teachers participated :- 04 in this activity

No. of students participated :- 76 in this activity

➤ Description of activity in brief:- NSS department in collaboration with Chemistry department organised Indian Swachhata League program as per the direction of Government of India in order to make wastage free town and villag