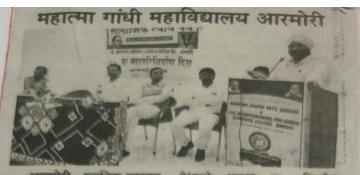

#### > News Published (If any) :-

आरमोरी - स्थानिक महात्मा गांधी कला, विज्ञान व स्व.न.पं. वाणिज्य महाविद्यालयातील डॉ. बाबासाहेब आंबेडकर अध्ययन व संशोधन केंद्र, सांस्कृतिक विभाग आणि राष्ट्रीय सेवा योजना विभाग यांच्या संयुक्त विद्यमाने महाराष्ट्र शासनाच्या आदेशानुसार २६ नोव्हेंबर ते ०६ डिसेंबर या कालावधीत सामाजिक न्याय पर्वाची सांगता म्हणून ६६ व्या महापरिनिर्वाण दिनास डॉ. बाबासाहेब आदरांजली कार्यक्रमात अध्यक्षीय स्थानावसन ते बोलत होते. यावेळी मंचावर उपप्राचार्य डॉ. चंद्रकांत डोर्लीकर, प्रमुख वक्ते डॉ. विजय रैवतकर, बाबासाहेब आंबेडकर अध्ययन व संशोधन

केंद्राचे प्रमुख प्रा. दिलीप घोनमोडे, सांस्कृतिक विभागप्रमुख प्रा. शशिकांत गेडाम, रासेयो प्रमुख प्रा. सतेंद्र सोनटक्के उपस्थित होते.

कार्यज्ञमाचे प्रास्ताविक प्राक्ष देशानुसार २६ ६ डिसेंबर या माजिक न्याय म्हणून ६६ व्या दिनास डॉ. आंबेडकरांना क्रमात अध्यक्षीय बोलत होते. उपप्राचार्य डॉ. , प्रमुख क्लेडॉ. , बाबासाहेब न व संशोधन > List of Participants with Signature :-