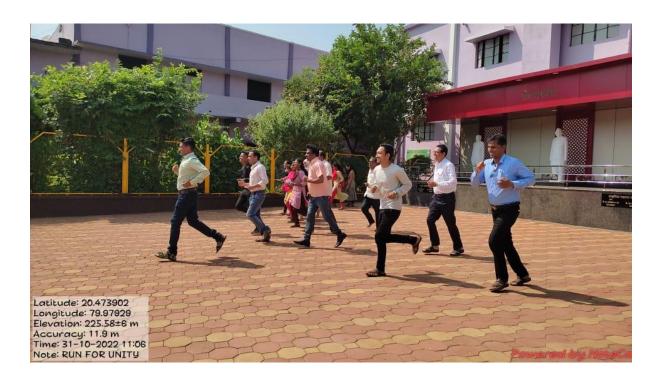

### 13) Name of Activity :- National Unity Day (Run for Unity)

➤ Date/Duration of Activity :- 31 October 2022

Name of Collaborative Dept./:-

➤ Objective:- To know importance of National Integration on National Unity day

➤ No. of teachers participated :- 12 in this activity

➤ No. of students participated :- 32 in this activity

➤ Description of activity in brief:- NSS department on the occasion of National Unity day organized program in college campus. Vice-principal of the college Dr. C.P. Dorlikar elaborates the importance of National Unity Day, why it is celebrated in the memory of Sardar patel and Indira Gandhi. Prof. S.M. Sontakke, NSS Program Officer read unity oath for all the students and staff and give massage to all the people by organizing Run for unity on this occasion.





Newspaper cutting of the Activity:-



- Outcome of the Activity:
  - i) Students and Staff members learned the importance of National Unity Day.

Celebration of Constitution Day and organization of Sanvidhan Sanman rally.

# 14) Name of Activity :- Celebration of Constitution Day and organization of Sanvidhan Sanman rally.

➤ Date/Duration of Activity :- 26 November 2022

➤ Name of Collaborative Dept./:- Cultural Dept. and Dr.B.R. Ambedkar Research

centre

> Objectives :- To create Importance of constitution day among students and people of the society

No. of teachers participated :- 45 in this activity
 No. of students participated :- 120 in this activity

➤ Description of activity in brief:- NSS department organized Constitution day program in coordination with cultural and Dr. B.