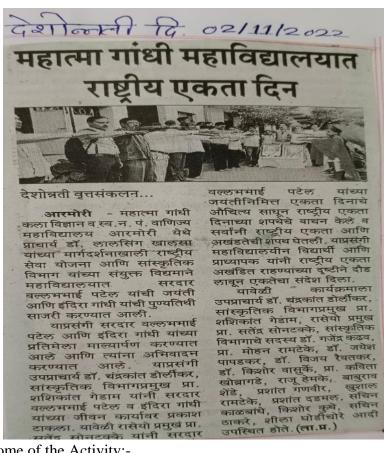

#### > News Published (If any) :-

आरमोरी - स्थानिक महात्मा गांधी कला, विज्ञान व स्व.न.पं. वाणिज्य महाविद्यालयातील डॉ. बाबासाहेब आंबेडकर अध्ययन व संशोधन केंद्र, सांस्कृतिक विभाग आणि राष्ट्रीय सेवा योजना विभाग यांच्या संयुक्त विद्यमाने महाराष्ट्र शासनाच्या आदेशानुसार २६ नोव्हेंबर ते ०६ डिसेंबर या कालावधीत सामाजिक न्याय पर्वाची सांगता म्हणून ६६ व्या महापरिनिर्वाण दिनास डॉ. बाबासाहेब आदरांजली कार्यक्रमात अध्यक्षीय स्थानावसन ते बोलत होते. यावेळी मंचावर उपप्राचार्य डॉ. चंद्रकांत डोर्लीकर, प्रमुख वक्ते डॉ. विजय रैवतकर, बाबासाहेब आंबेडकर अध्ययन व संशोधन

केंद्राचे प्रमुख प्रा. दिलीप घोनमोडे, सांस्कृतिक विभागप्रमुख प्रा. शशिकांत गेडाम, रासेयो प्रमुख प्रा. सतेंद्र सोनटक्के उपस्थित होते.

कार्यज्ञमाचे प्रास्ताविक प्राक्ष देशानुसार २६ ६ डिसेंबर या माजिक न्याय म्हणून ६६ व्या दिनास डॉ. आंबेडकरांना क्रमात अध्यक्षीय बोलत होते. उपप्राचार्य डॉ. , प्रमुख क्लेडॉ. , बाबासाहेब न व संशोधन > List of Participants with Signature :-