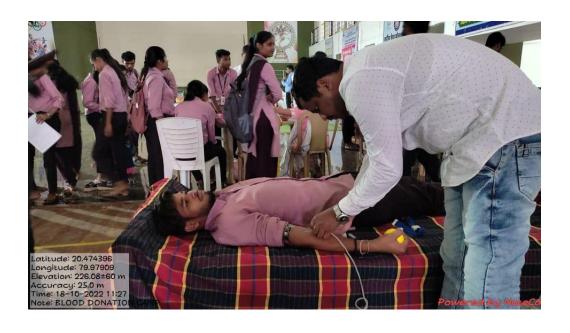

in this activity
 No. of students participated :- 67 in this activity

Description of activity in brief:- NSS department in association with Red Ribbon Club organized Blood Donation Camp in the memory of Late shri Kishorbhau Wanmali, expresident of Manoharbhai Shikshan Prasarak Mandal, Armori. In the camp 67 participant were present of which 30 participant qualified for the blood donation after conducting various tests. Opening ceremony was presided by shri. Manojbhau Wanmali, Secretory of M.S.P.M. Armori, shri. Dipakji Behare, Shri. Umakantji Wanmali, shri. Harishchandraji Bondare, Dr. Lalsingh Khalsa, Principal of the college, Dr. Anjali Sakhare (BTO, Gadchiroli) and team, Social activist Mr. Charudatta Raut, PO Prof. Satendra Sontakke, Dr. Seema Nagdeve participated in the program.







➤ Newspaper Cutting of the Activity



- Outcome of the Activity:
  - i) We succeeded to spread the message of blood donation in Armori town.
  - ii) NSS volunteer participation increase in blood donation camp.



### 11) Name of Activity :- Indian Swachhata league

➤ Date/Duration of Activity :- 19 October 2022

➤ Name of Collaborative Dept./:-

➤ Objectives :- To spread the mission of Maharashtra Govt.

regarding swachhata i.e. Indian Swachhata League.

➤ No. of teachers participated :- 04 in this activity

No. of students participated :- 76 in this activity

➤ Description of activity in brief:- NSS department in collaboration with Chemistry department organised Indian Swachhata League program as per the direction of Government of India in order to make wastage free town and village