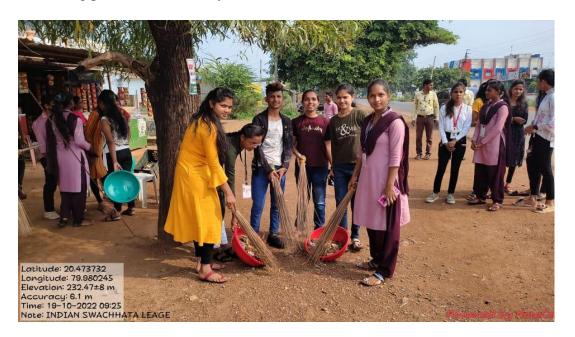

11) Name of Activity :- Indian Swachhata league

➤ Date/Duration of Activity :- 19 October 2022

➤ Name of Collaborative Dept./:-

➤ Objectives :- To spread the mission of Maharashtra Govt.

regarding swachhata i.e. Indian Swachhata League.

➤ No. of teachers participated :- 04 in this activity

No. of students participated :- 76 in this activity

➤ Description of activity in brief:- NSS department in collaboration with Chemistry department organised Indian Swachhata League program as per the direction of Government of India in order to make wastage free town and village campaign. NSS volunteer make kachra mukt parisar in front of college i.e. bardi area. For this nearly 76 volunteer, Program officer Prof. S.M. sontakke, Dr. Seema Nagdeve, Prof. Mahesh Kahale participated in the program.





### Outcome of the Activity:-

- i) NSS volunteer implemented the mission of Maharashtra government in the society
- ii) People of the town got importance of cleanliness drive in their life.



12) Name of Activity :- Fit India Freedom Run 3.0

➤ Date/Duration of Activity :- 19 October 2022

➤ Name of Collaborative Dept./:-

➤ Objectives :- To enhance the movement of physical fitness

among the students and people in the country.

No. of teachers participated :- 03

No. of students participated :- 83

➤ Description of activity in brief:- NSS department organized fit India Freedom run 3.0 activity in front of college i.e. on Wadsa road in the morning dated 19 October 2022 in which 83 volunteer and program officer prof. Satendra Sontakke,Dr. C.P. Dorlikar Officiating principal, Dr. Seema