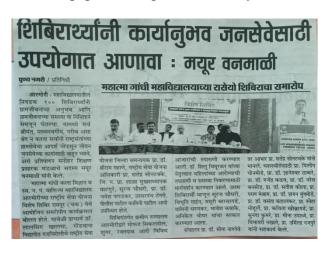

#### > News Published (If any) :-

आरमोरी - स्थानिक महात्मा गांधी कला, विज्ञान व स्व.न.पं. वाणिज्य महाविद्यालयातील डॉ. बाबासाहेब आंबेडकर अध्ययन व संशोधन केंद्र, सांस्कृतिक विभाग आणि राष्ट्रीय सेवा योजना विभाग यांच्या संयुक्त विद्यमाने महाराष्ट्र शासनाच्या आदेशानुसार २६ नोव्हेंबर ते ०६ डिसेंबर या कालावधीत सामाजिक न्याय पर्वाची सांगता म्हणून ६६ व्या महापरिनिर्वाण दिनास डॉ. बाबासाहेब आदरांजली कार्यक्रमात अध्यक्षीय स्थानावसन ते बोलत होते. यावेळी मंचावर उपप्राचार्य डॉ. चंद्रकांत डोर्लीकर, प्रमुख वक्ते डॉ. विजय रैवतकर, बाबासाहेब आंबेडकर अध्ययन व संशोधन

केंद्राचे प्रमुख प्रा. दिलीप घोनमोडे, सांस्कृतिक विभागप्रमुख प्रा. शशिकांत गेडाम, रासेयो प्रमुख प्रा. सतेंद्र सोनटक्के उपस्थित होते.

कार्यज्ञमाचे प्रास्ताविक प्राक्ष देशानुसार २६ ६ डिसेंबर या माजिक न्याय म्हणून ६६ व्या दिनास डॉ. आंबेडकरांना क्रमात अध्यक्षीय बोलत होते. उपप्राचार्य डॉ. , प्रमुख क्लेडॉ. , बाबासाहेब न व संशोधन > List of Participants with Signature :-