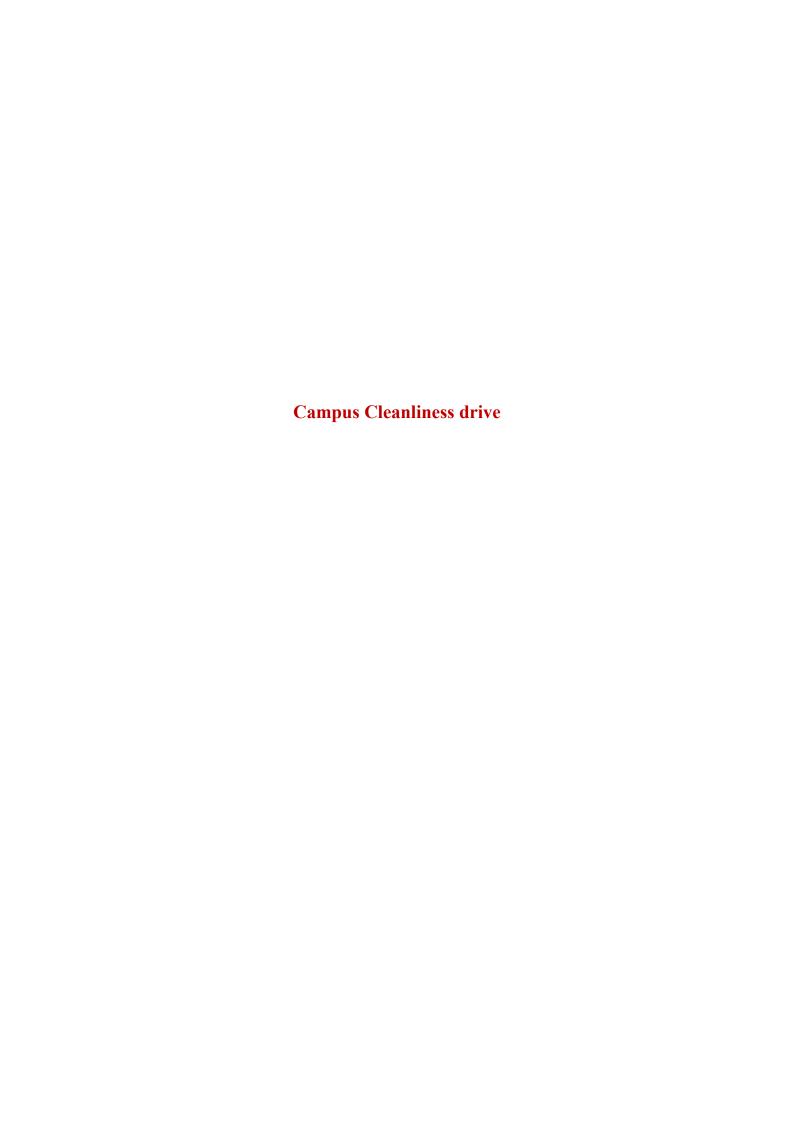

्य सादर केलेल्या महाविद्यालयाच्या बी.एससी व बी.कॉम.च्या विद्यार्थी कलावंतांना संस्थेचे सचिव मनोज वनमाळी

आणि पदाधिकारी यांच्याकडून हजारो रुपयाचे पारितोषिक देऊन त्यांचा गौरव करण्यात आला

ध्वजारोहण कार्यक्रमाचे संचालन डॉ. ज्ञानेश्वर ठाकरे व डॉ. विजय रैवतकर यांनी केले.

कार्यक्रमाला पदाधिकारी अशोक वनमाळी. उमाकांत वनमाळी, नामदेवराव सोरते, नादीरभाई पंजवानी महाविद्याल याचे प्राचार डॉ.लालसिंग खालसा, उपप्राचार्य डॉ. चंद्रकांत डोर्लीकर, कनिष्ठ महाविद्यालयाचे प्राचार्य साईनाथ अद्दलवार, कन्या माध्यमिक विद्यालयाचे मुख्याध्यापक प्रकाश पंधरे, हजारे, सर्व विद्याशाखेचे प्राध्यापक, शिक्षक, शिक्षिका, शिक्षकेतर कर्मचारी व विद्यार्थी बहुसंख्येने उपस्थित होते.

- Outcome of the activity:-
- Students give message of national integration to all community on the eve of i) Azadi ka amrut mahotsav through ralley.



#### 6) Name of Activity :- Campus Cleanliness drive

➤ Date/Duration of Activity :- 4 and 5 September 2022

➤ Name of Collaborative Dept./:-

➤ Objectives :- To aware students and staff about importance of

cleanliness

No. of Teacher participated :- 43 in this activity

➤ No. of students participated :- 127 in this activity

➤ Description of activity in brief:- Activity was organized to sensitize students and professor for campus cleanliness to incoming NAAC point of view. NSS department planned whole campus cleaning using NSS volunteer Prof. S.M. Sontakke and Prof. Seema Nagdeve actively participate in the activity.

Geo-tag photo of the Activity:-





- Outcome of the Activity:
  - i) 127 Students and Professor get aware about cleanliness drive.



#### 7) Name of Activity :- NSS Fo