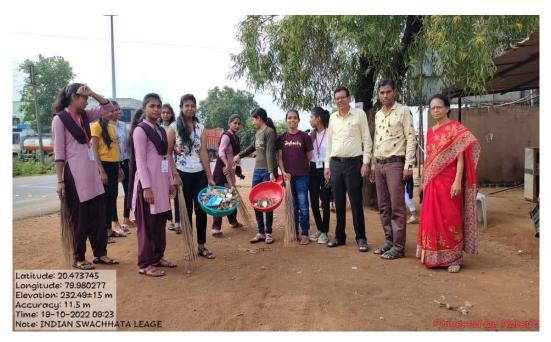

) Name of Activity :- Indian Swachhata league

➤ Date/Duration of Activity :- 19 October 2022

➤ Name of Collaborative Dept./:-

➤ Objectives :- To spread the mission of Maharashtra Govt.

regarding swachhata i.e. Indian Swachhata League.

➤ No. of teachers participated :- 04 in this activity

No. of students participated :- 76 in this activity

➤ Description of activity in brief:- NSS department in collaboration with Chemistry department organised Indian Swachhata League program as per the direction of Government of India in order to make wastage free town and village campaign. NSS volunteer make kachra mukt parisar in front of college i.e. bardi area. For this nearly 76 volunteer, Program officer Prof. S.M. sontakke, Dr. Seema Nagdeve, Prof. Mahesh Kahale participated in the program.





### Outcome of the Activity:-

- i) NSS volunteer implemented the mission of Maharashtra government in the society
- ii) People of the town got importance of cleanliness drive in their life.



12) Name of Activity :- Fit India Freedom Run 3.0

➤ Date/Duration of Activity :- 19 October 2022

➤ Name of Collaborative Dept./:-

➤ Objectives :- To enhance the movement of physical fitness

among the students and people in the country.

No. of teachers participated :- 03

No. of students participated :- 83

➤ Description of activity in brief:- NSS department organized fit India Freedom run 3.0 activity in front of college i.e. on Wadsa road in the morning dated 19 October 2022 in which 83 volunteer and program officer prof. Satendra Sontakke,Dr. C.P. Dorlikar Officiating principal, Dr. Seema N