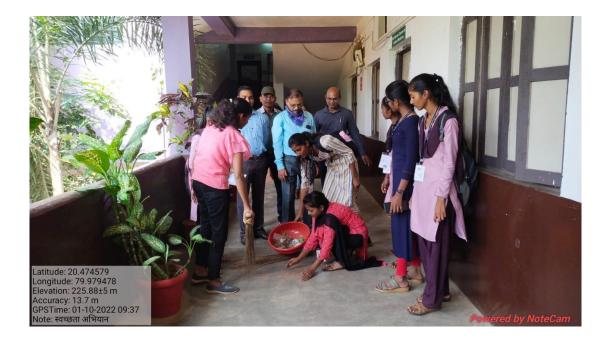

f M.K. Gandhi (2 October 2022).

Geo-tag photo of the Activity:-



➤ Newspaper cutting:-



- Outcome of the activity
  - i) Students learned the motto of NSS Not me but you
  - ii) Students got importance of NSS foundation Day



### 8) Name of Activity :- Indian Swachhata League programme

➤ Date/Duration of Activity :- 01 October 2022

Name of Collaborative Dept./:-

➤ Objectives :- To implement govt. mission of Swachhta in society

No. of teachers participated :- 44 in this activity

No. of students participated :- 200 in this activity

➤ Description of activity in brief:- NSS department implemented government of Maharashtra mission of cleanliness among the society through Indian Swachhata League in which NSS volunteer and staff members gives message of cleanliness to the society.





### Outcome of the Activity:-

- i) Students learned the importance of Cleanliness in their life.
- ii) They spread the message of cleaning in the society.



# 9) Name of Activity :- Gramsafai of Armori town on the eve of Mahatma Gandhi Birth Anniversary

➤ Date/Duration of Activity :- 2 October 2022

➤ Name of Collaborative Dept./:-

> Objectives :- To spread the mission of mahatma on swachhata in the community nationwide.

No. of teachers participated :- 45 in this activity
 No. of students participated :- 250 in this activity

➤ Description of activity in brief:- NSS department planned Gramsafai in Armori town with the help of NSS volunteer on the occasion of Mahatma Gandhi Birth anniversary. For this purpose we divided all the NSS volunteer into 13 group with 3 to 4 teacher represen