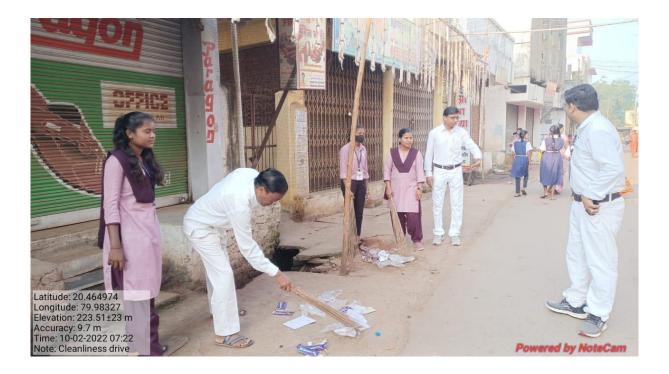

pread the message of cleaning in the society.



# 9) Name of Activity :- Gramsafai of Armori town on the eve of Mahatma Gandhi Birth Anniversary

➤ Date/Duration of Activity :- 2 October 2022

➤ Name of Collaborative Dept./:-

> Objectives :- To spread the mission of mahatma on swachhata in the community nationwide.

No. of teachers participated :- 45 in this activity
 No. of students participated :- 250 in this activity

➤ Description of activity in brief:- NSS department planned Gramsafai in Armori town with the help of NSS volunteer on the occasion of Mahatma Gandhi Birth anniversary. For this purpose we divided all the NSS volunteer into 13 group with 3 to 4 teacher representative to mentor the group and all the Armori town was cleaned with message of Gandhiji Gramsafai mission.







- Outcome of the Activity:-
- i) NSS volunteer spread the message of Gramsafai among the society.
- ii) People of the town learned the importance of cleanliness.



### 10) Name of Activity :- Organization of Blood Donation Camp

➤ Date/Duration of Activity :- 18 October 2022

Name of Collaborative Dept./:- Collaboration with Microbiology department

➤ Objectives :- To motivate the students for blood donation and

create awareness among students as well as people

No. of teachers participated :- 35 in this activity
 No. of students participated :- 67 in this activity

Description of activity in brief:- NSS department in association with Red Ribbon Club organized Blood Donation Camp in the memory of Late shri Kishorbhau Wanmali, expresident of Manoharbhai Shikshan Prasarak Mandal, Armori.