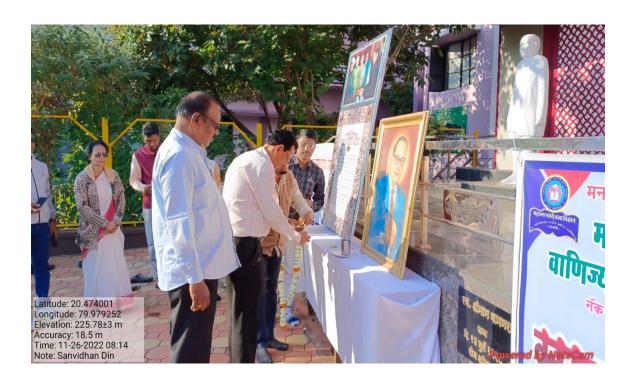

#### (Academic Year :- 2022-23)

Report of the Activity

Dr. Babasaheb Ambedkar Adhyayan V Sanshodan Kendra

| Name of Activity Organized                                                 | डॉ. बाबासाहेब आंबेडकर अध्ययन व संशोधन केंद्र                                                                                                                                                                                                                                                                                                                                                                                                                                                                                                                                                                                                                                                                                                                                                                                                                                                                                                                                                                                                                                                                                                                             |
|----------------------------------------------------------------------------|--------------------------------------------------------------------------------------------------------------------------------------------------------------------------------------------------------------------------------------------------------------------------------------------------------------------------------------------------------------------------------------------------------------------------------------------------------------------------------------------------------------------------------------------------------------------------------------------------------------------------------------------------------------------------------------------------------------------------------------------------------------------------------------------------------------------------------------------------------------------------------------------------------------------------------------------------------------------------------------------------------------------------------------------------------------------------------------------------------------------------------------------------------------------------|
| Title of Activity                                                          | महापरिनिर्वाण दिन                                                                                                                                                                                                                                                                                                                                                                                                                                                                                                                                                                                                                                                                                                                                                                                                                                                                                                                                                                                                                                                                                                                                                        |
| Date of Activity Organized                                                 | 06 डिसेंबर 2022                                                                                                                                                                                                                                                                                                                                                                                                                                                                                                                                                                                                                                                                                                                                                                                                                                                                                                                                                                                                                                                                                                                                                          |
| Name of the Coordinator of Activity                                        | प्रा. दिलीप म. घोनमोडे                                                                                                                                                                                                                                                                                                                                                                                                                                                                                                                                                                                                                                                                                                                                                                                                                                                                                                                                                                                                                                                                                                                                                   |
| Place of Activity Organized                                                | महात्मा गांधी कला, विज्ञान व स्व. न. पं. वाणिज्य महाविद्यालय,<br>आरमोरी                                                                                                                                                                                                                                                                                                                                                                                                                                                                                                                                                                                                                                                                                                                                                                                                                                                                                                                                                                                                                                                                                                  |
| No. of Students Participated                                               | 25                                                                                                                                                                                                                                                                                                                                                                                                                                                                                                                                                                                                                                                                                                                                                                                                                                                                                                                                                                                                                                                                                                                                                                       |
| No. of Faculty Participated                                                | 10                                                                                                                                                                                                                                                                                                                                                                                                                                                                                                                                                                                                                                                                                                                                                                                                                                                                                                                                                                                                                                                                                                                                                                       |
| Name of Sponsoring Agency/<br>Collaborator                                 | Nil                                                                                                                                                                                                                                                                                                                                                                                                                                                                                                                                                                                                                                                                                                                                                                                                                                                                                                                                                                                                                                                                                                                                                                      |
| Nature of Sponsorship/ Collaboration (Total Grants Received in Rs. If any) | Nil                                                                                                                                                                                                                                                                                                                                                                                                                                                                                                                                                                                                                                                                                                                                                                                                                                                                                                                                                                                                                                                                                                                                                                      |
| Objective of the Activity                                                  | <ol> <li>विद्यार्थ्यांमध्ये डॉ. बाबासाहेब आंबेडकरांच्या विचारांप्रती जागृती<br/>निर्माण करणे.</li> <li>लोकशाही मूल्यांचा परिचय करून देणे.</li> <li>विद्यार्थ्यांमध्ये एकताभाव, देशनिष्ठा मूल्य रुजविणे.</li> </ol>                                                                                                                                                                                                                                                                                                                                                                                                                                                                                                                                                                                                                                                                                                                                                                                                                                                                                                                                                       |
| Description                                                                | महाराष्ट्र सरकारने 25 नोव्हेंबर ते 06 डिसेंबर 2022 हा सामाजिक न्याय पंधरवड़ा म्हणून साजरा करण्याचे सुचिवले. त्या निमित्ताने महाविद्यालयात 25 नोव्हेंबरला संविधान दिन कार्यक्रम आयोजित केला. सामाजिक न्यायाचा दुसरा कार्यक्रम 06 डिसेंबर 2022 ला डॉ. बाबासाहेब आंबेडकर यांचा 66 वा महापरिनिर्वाण दिन महाविद्यालयातील डॉ. बाबासाहेब आंबेडकर अध्ययन व संशोधन केंद्र विभागाद्वारा आयोजित कार्यक्रम महाविद्यालयाचे प्राचार्य डॉ. लालिसंग खालसा यांच्या अध्यक्षतेत पार पडला.  या कार्यक्रमात आपले अध्यक्षीय मनोगत व्यक्त करताना, प्राचार्य डॉ. लालिसंग खालसा यांनी डॉ. बाबसाहेब आंबेडकरांच्या जीवनावर प्रकाश टाकला. डॉ. आंबेडकर एक राष्ट्रवादी, विश्वज्ञानी आणि दूरहण्टीचे नेते होते. भारतीय संविधानामुळे भारतीय जनतेत एकात्मता निर्माण झालेली आहे, संविधानामधून विद्यार्थ्यांना शिक्षणाचा, समतेचा आणि स्वातंत्र्यांचा अधिकार प्रत्येक भारतीयांना प्राप्त झाला. महाविद्यालयीन सर्व कर्मचारी आणि विद्यार्थ्यांनी त्यांचे विचार आत्मसात करून जनतेमध्ये प्रसारित करावे असे आवाहन त्यांनी केले.  यावेळी उपप्राचार्य डॉ. चंद्रकांत डोर्लीकर, डॉ. विजय रैवतकर यांचेही समायोचित मार्गदर्शन लाभले. कार्यक्रम स्थळी मंचावर महाविद्यालयातील सांस्कृतिक विभाग प्रमुख प्रा. शिशकांत गेडाम, |

#### > News Published (If any) :-

आरमोरी - स्थानिक महात्मा गांधी कला, विज्ञान व स्व.न.पं. वाणिज्य महाविद्यालयातील डॉ. बाबासाहेब आंबेडकर अध्ययन व संशोधन केंद्र, सांस्कृतिक विभाग आणि राष्ट्रीय सेवा योजना विभाग यांच्या संयुक्त विद्यमाने महाराष्ट्र शासनाच्या आदेशानुसार २६ नोव्हेंबर ते ०६ डिसेंबर या कालावधीत सामाजिक न्याय पर्वाची सांगता म्हणून ६६ व्या महापरिनिर्वाण दिनास डॉ. बाबासाहेब आदरांजली कार्यक्रमात अध्यक्षीय स्थानावसन ते बोलत होते. यावेळी मंचावर उपप्राचार्य डॉ. चंद्रकांत डोर्लीकर, प्रमुख वक्ते डॉ. विजय रैवतकर, बाबासाहेब आंबेडकर अध्ययन व संशोधन