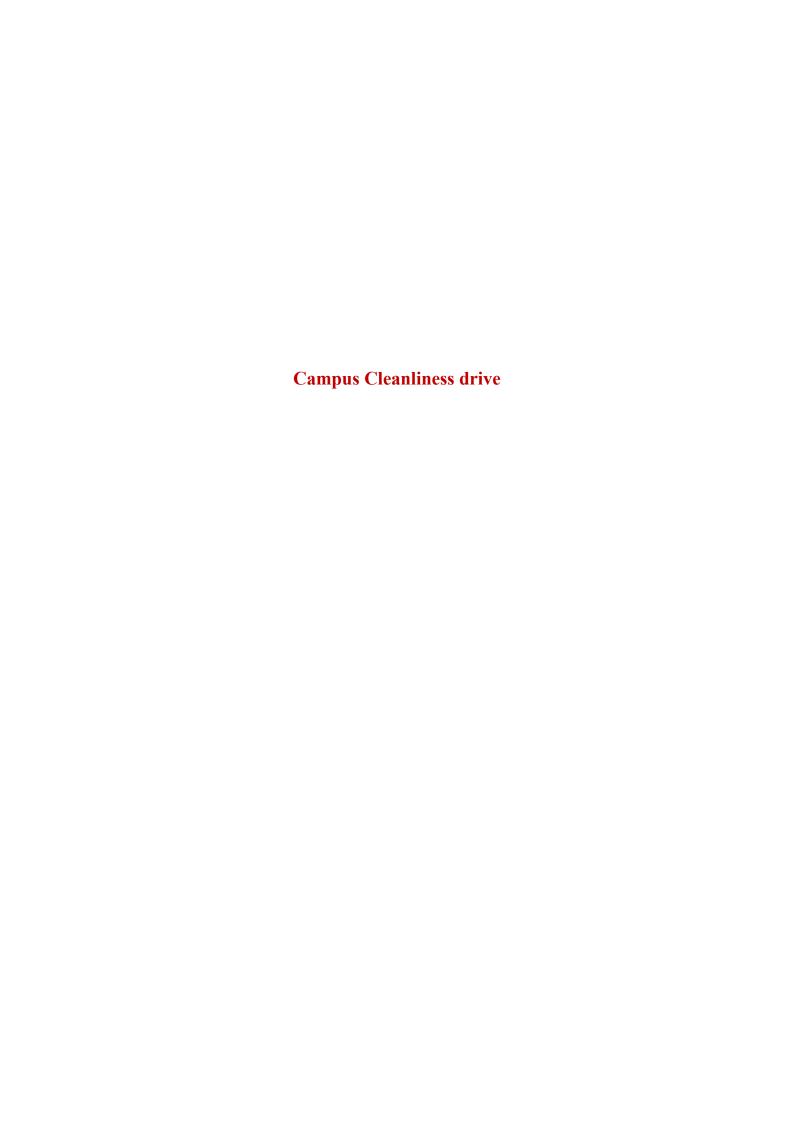

ान व स्व. न. पं. वाणिज्य

महाविद्यालयात राष्ट्रीय सेवा योजना आणि आरमोरी पोलीस विभाग यांच्या संयुक्त विद्यमाने 'सायबर सुरक्षा' या विषयावर मार्गदर्शन शिबिराचे आयोजन करण्यात आले, याप्रसंगी ते मार्गदर्शन करीत होते.

यावेळी मंचावर महाविद्यालयाचे उपप्राचार्य डॉ. चंद्रकांत डोलींकर, पोलीस निरीक्षक मनोज काळबांडे, पोलीस उपनिरीक्षक कांचन उईके, रासेयो समन्वयक प्रा. सतेंद्र सोनटक्के उपस्थित होते. संचालन डॉ. सीमा नागदेवे यांनी केले तर आभार प्रा. सतेंद्र सोनटक्के यांनी मानले. यशस्वीतेसाठी प्रा. दिलीप घोनमोडे, प्रा. शशिकांत गेडाम, प्रशांत दडमल, किशोर कुथे, सचिन ठाकरे आदींनी सहकार्य केले.

Hello Gadchiroli Page No. 4 Aug 12, 2022 Powered by: erelego.com

- > Outcome of the Activity:-
- i) Students learned the importance of cyber-security and how to keep away from such activity during use of social media.



3) Name of Activity :- Campus Cleanliness drive

➤ Date/Duration of Activity :- 08 August 2022

➤ Name of Collaborative Dept./:-

➤ Objectives :- To spread the message of cleanliness among the

students and community.

No. of teachers participated :- 05 in this activity

No. of students participated :- 99 in this activity

➤ Description of activity in brief: - NSS department organised cleanliness drive in the memory of Late. Shri. Kishorbhau Wanmali .We prepared various group in order to clean whole college campus and give message to other students and community and importance of cleanliness in our day to day life.

➤ Geo-tagged photos of activity :-



### महासागर

#### शनिवार दि.१३/०८/२०२२

#### महात्मा गांधी महाविद्यालयात स्वातंत्र्याचा अमृत महोत्सवानिमित्त स्वच्छता अभियान



सुनिल नं