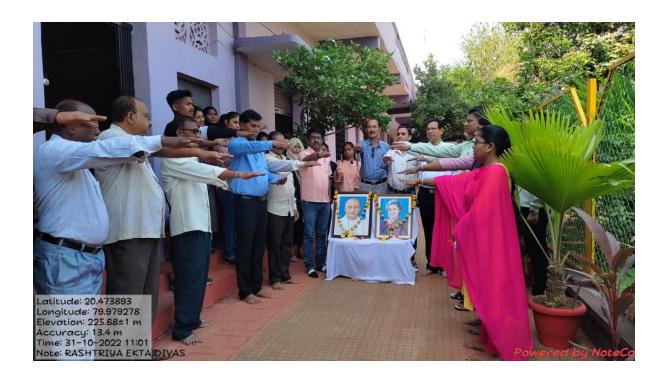

### 13) Name of Activity :- National Unity Day (Run for Unity)

➤ Date/Duration of Activity :- 31 October 2022

Name of Collaborative Dept./:-

➤ Objective:- To know importance of National Integration on National Unity day

➤ No. of teachers participated :- 12 in this activity

➤ No. of students participated :- 32 in this activity

➤ Description of activity in brief:- NSS department on the occasion of National Unity day organized program in college campus. Vice-principal of the college Dr. C.P. Dorlikar elaborates the importance of National Unity Day, why it is celebrated in the memory of Sardar patel and Indira Gandhi. Prof. S.M. Sontakke, NSS Program Officer read unity oath for all the students and staff and give massage to all the people by organizing Run for unity on this occasion.





Newspaper cutting of the Activity:-



- Outcome of the Activity:
  - i) Students and Staff members learned the importance of National Unity Day.

Celebration of Constitution Day and organization of Sanvidhan Sanman rally.

# 14) Name of Activity :- Celebration of Constitution Day and organization of Sanvidhan Sanman rally.

➤ Date/Duration of Activity :- 26 November 2022

➤ Name of Collaborative Dept./:- Cultural Dept. and Dr.B.R. Ambedkar Research

centre

> Objectives :- To create Importance of constitution day among students and people of the society

No. of teachers participated :- 45 in this activity
 No. of students participated :- 120 in this activity

➤ Description of activity in brief:- NSS department organized Constitution day program in coordination with cultural and Dr. B.R.