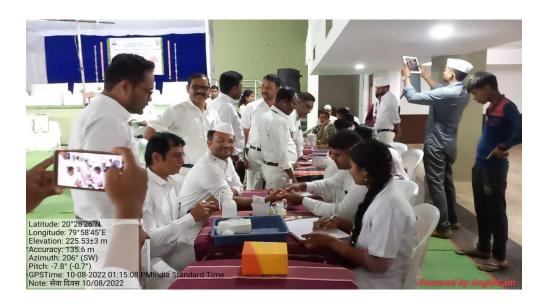

of Activity :- Health check-up camp (Seva Divas)

➤ Date/Duration of Activity :- 10 August 2022

➤ Name of Collaborative Dept./:- In collaboration with sub-district hospital

Armori

Descrives :- To caters the service to the people of in and around Armori with respect to health especially handicapped people.

➤ No. of teachers participated :- 28 in this activity

➤ No. of students participated :- 388 in this activity

➤ Description of activity in brief:- NSS department in collaboration with sub-district hospital Armori organized Health check-up camp in sport auditorium on the occasion of Late shri Kishorbhau Wanmali birth anniversary, ex-president of M.S.P.M. Armori in which 145 people from the community, staff members and students get benefitted.

➤ Geo-tagged photos of activity :-







Newspaper cutting



दि. ११/०८/२०२२

#### स्व.किशोरभाऊ वनमाळी यांच्या द्वितीय पुण्यतिथिनिमित्त महात्मा गांधी महाविद्यालयात 'सेवा दिन' कार्यक्रम



वनमाळी, सचिव, म.शि.प्र. मंडळ, आरमोरी

पूर्वाध्यक्षांचे सेवाकार्य, शिक्षण कार्य आणि ध्येयधोरण सतत सुरू राहील - मनोजभाऊ

- Outcome of the activity:-
- i) Students learned the importance of Seva Divas in the memory of Late Shri. Kishorbhau Wanmali.



5) Name of Activity :- Azadi ka Amrut Mahotsav Activity

➤ Date/Duration of Activity :- 13 August 2022 (har ghar Tiranga ralley)

➤ Name of Collaborative Dept./:-

➤ Objectives :- To promote national integration among the

people

➤ No. of teachers participated :- 45 in this activity

No. of students participated :- 118 in this activity

➤ Description of activity in brief:- NSS department in collabo