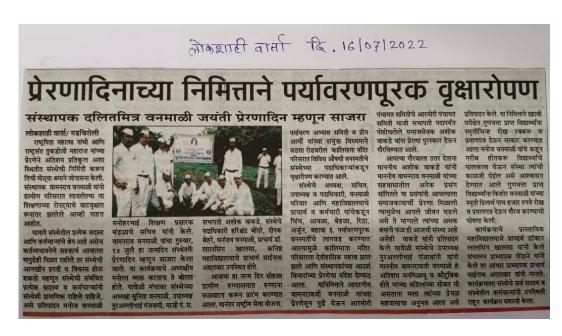

#### > News Published (If any) :-

आरमोरी - स्थानिक महात्मा गांधी कला, विज्ञान व स्व.न.पं. वाणिज्य महाविद्यालयातील डॉ. बाबासाहेब आंबेडकर अध्ययन व संशोधन केंद्र, सांस्कृतिक विभाग आणि राष्ट्रीय सेवा योजना विभाग यांच्या संयुक्त विद्यमाने महाराष्ट्र शासनाच्या आदेशानुसार २६ नोव्हेंबर ते ०६ डिसेंबर या कालावधीत सामाजिक न्याय पर्वाची सांगता म्हणून ६६ व्या महापरिनिर्वाण दिनास डॉ. बाबासाहेब आदरांजली कार्यक्रमात अध्यक्षीय स्थानावसन ते बोलत होते. यावेळी मंचावर उपप्राचार्य डॉ. चंद्रकांत डोर्लीकर, प्रमुख वक्ते डॉ. विजय रैवतकर, बाबासाहेब आंबेडकर अध्ययन व संशोधन

केंद्राचे प्रमुख प्रा. दिलीप घोनमोडे, सांस्कृतिक विभागप्रमुख प्रा. शशिकांत गेडाम, रासेयो प्रमुख प्रा. सतेंद्र सोनटक्के उपस्थित होते.

कार्यज्ञमाचे प्रास्ताविक प्राक्ष देशानुसार २६ ६ डिसेंबर या माजिक न्याय म्हणून ६६ व्या दिनास डॉ. आंबेडकरांना क्रमात अध्यक्षीय बोलत होते. उपप्राचार्य डॉ. , प्रमुख क्लेडॉ. , बाबासाहेब न व संशोधन > List of Participants with Signature :-