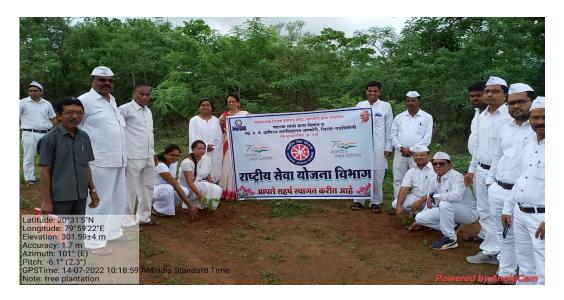

achers participated :- 41 in this activity
 No. of students participated :- 93 in this activity

Description of activity in brief: - On the occasion of the founder President of Manoharbhai Shikshan Prasarak Mandal ,Armori Shri. Wamanraoji Wanmali birth Anniversary, NSS department in collaboration with EVS department organized Tree Plantation and Indian Blackberry (Jambhul) Seed transplant program near Shivmandir Wadsa road forest in which Secretory of the society Mr. Manojbhau Wanmali,Mr. Nuralibhai Panjawani,Vice-presidnt, Mr. Harishchandraji Bondare, Mr. Umakantji wanmali, Mr. Mayur Wanmali, Mr. Dipakji Behare, Principal of the college Dr.L.H. Khalsa and all the staff members participated. Total 100 sapling of Awla, Chinch,babul etc.was planted.

#### Geo-tagged photos of activity :-





➤ Newspaper cutting of activity :-



#### Event Outcomes :-

- i) Students learned the importance of tree plantation.
- ii) Students learned environmental crises due to climate change and plantation is the only solution.



2) Name of Activity :- One Day Workshop on Cyber security

➤ Date/Duration of Activity :- 6 August 2022

Name of Collaborative Dept./:-

➤ Objectives :- To know the various aspect of cyber-crime

No. of teachers participated :- 24 in this activity

No. of students participated :- 83 in this activity

➤ Description of activity in brief: NSS department organized one day workshop of cyber-security in order to know various aspect of cybercrime .Hon. Mr. Pranit Gilda, SDPO Gadchiroli delivered special lecture on cyber security and give various tips how to save our self fr