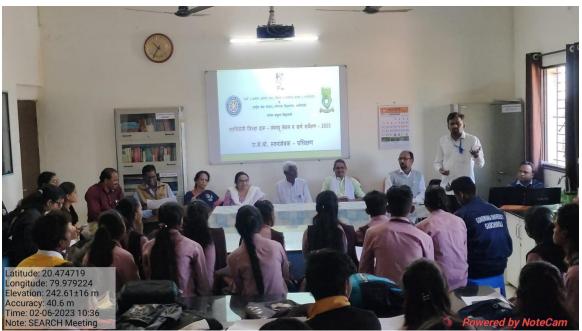

|
|                           |                                                          |
|                           |                                                          |

# 18) Name of Activity :-Training Programme for Tobacco and alcoholic eradication by Search Foundation

➤ Date/Duration of Activity :- 6 February 2023

➤ Name of Collaborative Dept./:-

Objectives :- To train students for Tobacco and alcoholic eradication survey.

➤ No. of teachers participated :- 27 in this activity

No. of students participated :- 100 in this activity

➤ Description of activity in brief:- NSS department organized Special lecture on Indian Constitution by Mr. Gajanan Borkar of political science on the birth anniversary of Dr. Babasaheb Ambedkar.





## > Outcome of the Activity:-

i) Students got profound knowledge on Indian Constitution, their duties and responsibility as a citizen of India.



19) Name of Activity :- Survey on Vyasanmukti by NSS Volunteer

➤ Date/Duration of Activity :-07 February 2023

➤ Name of Collaborative Dept./:-

➤ Objectives :-To explore students on various aspect tobacco and

alcoholic eradication through survey

No. of teachers participated :- 02 in this activity
 No. of students participated :- 23 in this activity

> Description of activity in brief: - NSS department in association with Search Gadchiroli organized field visit to various villages according planning and record

➤ Geo-tag photo of the Event :-









- Outcome of the Activity:-
- NSS volunteer learned the skill of systematic survey and