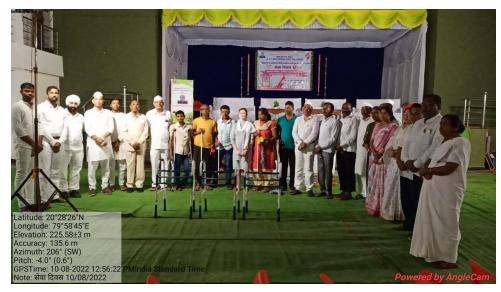

Name of Activity :- Health check-up camp (Seva Divas)

➤ Date/Duration of Activity :- 10 August 2022

➤ Name of Collaborative Dept./:- In collaboration with sub-district hospital

Armori

Descrives :- To caters the service to the people of in and around Armori with respect to health especially handicapped people.

➤ No. of teachers participated :- 28 in this activity

➤ No. of students participated :- 388 in this activity

➤ Description of activity in brief:- NSS department in collaboration with sub-district hospital Armori organized Health check-up camp in sport auditorium on the occasion of Late shri Kishorbhau Wanmali birth anniversary, ex-president of M.S.P.M. Armori in which 145 people from the community, staff members and students get benefitted.

➤ Geo-tagged photos of activity :-







Newspaper cutting



दि. ११/०८/२०२२

#### स्व.किशोरभाऊ वनमाळी यांच्या द्वितीय पुण्यतिथिनिमित्त महात्मा गांधी महाविद्यालयात 'सेवा दिन' कार्यक्रम



वनमाळी, सचिव, म.शि.प्र. मंडळ, आरमोरी

पूर्वाध्यक्षांचे सेवाकार्य, शिक्षण कार्य आणि ध्येयधोरण सतत सुरू राहील - मनोजभाऊ

- Outcome of the activity:-
- i) Students learned the importance of Seva Divas in the memory of Late Shri. Kishorbhau Wanmali.



5) Name of Activity :- Azadi ka Amrut Mahotsav Activity

➤ Date/Duration of Activity :- 13 August 2022 (har ghar Tiranga ralley)

➤ Name of Collaborative Dept./:-

➤ Objectives :- To promote national integration among the

people

➤ No. of teachers participated :- 45 in this activity

No. of students participated :- 118 in this activity

➤ Description of activity in brief:- NSS department in col