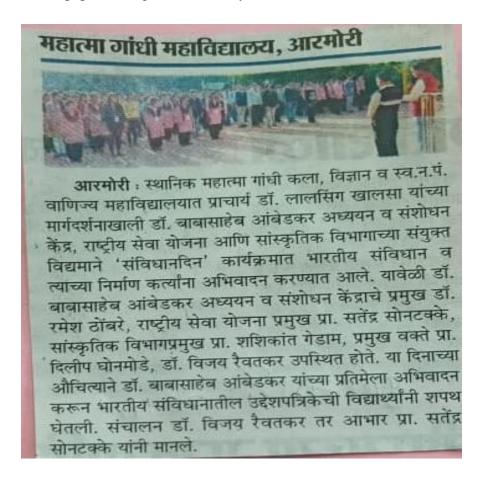

#### > News Published (If any) :-

आरमोरी - स्थानिक महात्मा गांधी कला, विज्ञान व स्व.न.पं. वाणिज्य महाविद्यालयातील डॉ. बाबासाहेब आंबेडकर अध्ययन व संशोधन केंद्र, सांस्कृतिक विभाग आणि राष्ट्रीय सेवा योजना विभाग यांच्या संयुक्त विद्यमाने महाराष्ट्र शासनाच्या आदेशानुसार २६ नोव्हेंबर ते ०६ डिसेंबर या कालावधीत सामाजिक न्याय पर्वाची सांगता म्हणून ६६ व्या महापरिनिर्वाण दिनास डॉ. बाबासाहेब आदरांजली कार्यक्रमात अध्यक्षीय स्थानावसन ते बोलत होते. यावेळी मंचावर उपप्राचार्य डॉ. चंद्रकांत डोर्लीकर, प्रमुख वक्ते डॉ. विजय रैवतकर, बाबासाहेब आंबेडकर अध्ययन व संशोधन

केंद्राचे प्रमुख प्रा. दिलीप घोनमोडे, सांस्कृतिक विभागप्रमुख प्रा. शशिकांत गेडाम, रासेयो प्रमुख प्रा. सतेंद्र सोनटक्के उपस्थित होते.

कार्यज्ञमाचे प्रास्ताविक प्राक्ष देशानुसार २६ ६ डिसेंबर या माजिक न्याय म्हणून ६६ व्या दिनास डॉ. आंबेडकरांना क्रमात अध्यक्षीय बोलत होते. उपप्राचार्य डॉ. , प्रमुख क्लेडॉ. , बाबासाहेब न व संशोधन > List of Participants with Signature :-