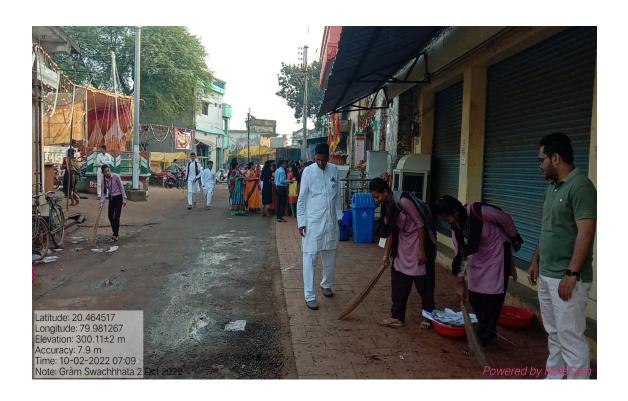

ey spread the message of cleaning in the society.



# 9) Name of Activity :- Gramsafai of Armori town on the eve of Mahatma Gandhi Birth Anniversary

➤ Date/Duration of Activity :- 2 October 2022

➤ Name of Collaborative Dept./:-

> Objectives :- To spread the mission of mahatma on swachhata in the community nationwide.

No. of teachers participated :- 45 in this activity
 No. of students participated :- 250 in this activity

➤ Description of activity in brief:- NSS department planned Gramsafai in Armori town with the help of NSS volunteer on the occasion of Mahatma Gandhi Birth anniversary. For this purpose we divided all the NSS volunteer into 13 group with 3 to 4 teacher representative to mentor the group and all the Armori town was cleaned with message of Gandhiji Gramsafai mission.







- Outcome of the Activity:-
- i) NSS volunteer spread the message of Gramsafai among the society.
- ii) People of the town learned the importance of cleanliness.



### 10) Name of Activity :- Organization of Blood Donation Camp

➤ Date/Duration of Activity :- 18 October 2022

Name of Collaborative Dept./:- Collaboration with Microbiology department

➤ Objectives :- To motivate the students for blood donation and

create awareness among students as well as people

No. of teachers participated :- 35 in this activity
 No. of students participated :- 67 in this activity

Description of activity in brief:- NSS department in association with Red Ribbon Club organized Blood Donation Camp in the memory of Late shri Kishorbhau Wanmali, expresident of Manoharbhai Shikshan Prasarak Mandal, Arm