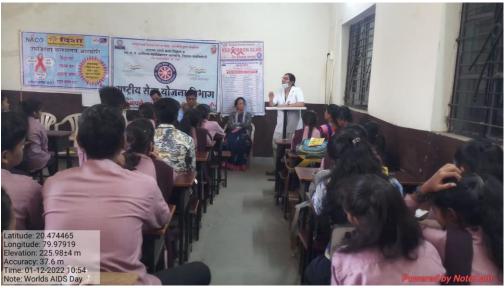

of constitution day and spread the importance of constitution through sanvidhan sanman ralley.



15) Name of Activity :- **AIDS Awareness programme** 

➤ Date/Duration of Activity :- 1December 2022

➤ Name of Collaborative Dept./:- Collaboration with Microbiology department of the college.

➤ Objectives :- To aware the students and to give message to community regarding dreadful diseases AIDS

No. of teachers participated :- 08 in this activity
No. of students participated :- 103 in this activity

➤ Description of activity in brief: NSS department organized AIDS awareness program in association with microbiology dept. Activity was organized to sensitize students, professor and spreading community awareness by organizing AIDS awareness program through making human chain of AIDS logo.







Newspaper Cutting of the activity:-





आरमोरी - स्वानिक महात्मा गांधी करूल, विज्ञान व स्व.न.पं. वाणिज्य महाविद्यालय, आरमोरी येथे प्रावार्थ डॉ. लालसिंग खालसा यांच्या मार्गदर्शनाखाली महाविद्यालयातील रेड रिबन कल्ब, महिला सुरक्षा व विकास समिती आणि सुरक्षजीवशास्त्र विमाग यांच्या संयुक्त विद्यामा व जागतिक दिनाचे औचित्य साधून जनजागुली कार्यक्रमाचे यशस्त्री आरोगन करण्यात आले. यांवेळी आरोग्य विभागाचे आयसीटीसी अधिकारी आशिष वास्तिनक, गौरी साळवे यांचे मार्गदर्शन लामले.

यावेळी कार्यक्रमाचे अध्यक्ष उपप्राचार्य डॉ. चंद्रकांत डॉलींकर, रासेयां प्रमुख प्रा. सतेंद्र सोनटकके, डॉ. सीमा नागदेवे, महिला सुरक्षा व विकास समितीं प्रमुख प्रा. सुनदा कृमरे, सुनदावाराम् कृमरे, सुनदावाराम् विभाग्रमपुख प्रा. कविता खोजागडे मंचावर उपस्थित होते. कार्यक्रमाचे संचालन प्रा. कविता खोजागडे यांनी केले तर आभार प्रा. सतेंद्र सो