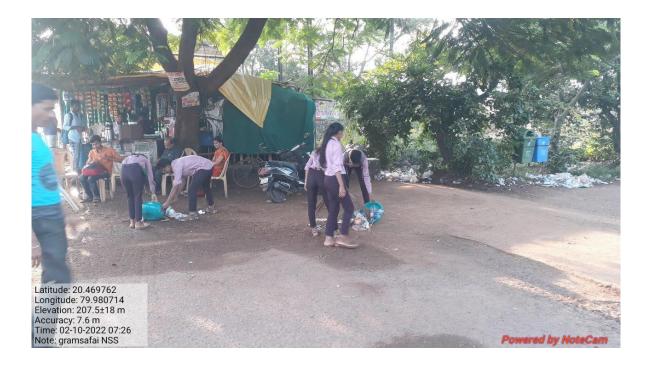

spread the message of cleaning in the society.



# 9) Name of Activity :- Gramsafai of Armori town on the eve of Mahatma Gandhi Birth Anniversary

➤ Date/Duration of Activity :- 2 October 2022

➤ Name of Collaborative Dept./:-

> Objectives :- To spread the mission of mahatma on swachhata in the community nationwide.

No. of teachers participated :- 45 in this activity
 No. of students participated :- 250 in this activity

➤ Description of activity in brief:- NSS department planned Gramsafai in Armori town with the help of NSS volunteer on the occasion of Mahatma Gandhi Birth anniversary. For this purpose we divided all the NSS volunteer into 13 group with 3 to 4 teacher representative to mentor the group and all the Armori town was cleaned with message of Gandhiji Gramsafai mission.







- Outcome of the Activity:-
- i) NSS volunteer spread the message of Gramsafai among the society.
- ii) People of the town learned the importance of cleanliness.



### 10) Name of Activity :- Organization of Blood Donation Camp

➤ Date/Duration of Activity :- 18 October 2022

Name of Collaborative Dept./:- Collaboration with Microbiology department

➤ Objectives :- To motivate the students for blood donation and

create awareness among students as well as people

No. of teachers participated :- 35 in this activity
 No. of students participated :- 67 in this activity

Description of activity in brief:- NSS department in association with Red Ribbon Club organized Blood Donation Camp in the memory of Late shri Kishorbhau Wanmali, expresident of Manoharbhai Shikshan Prasarak Mandal, Armor