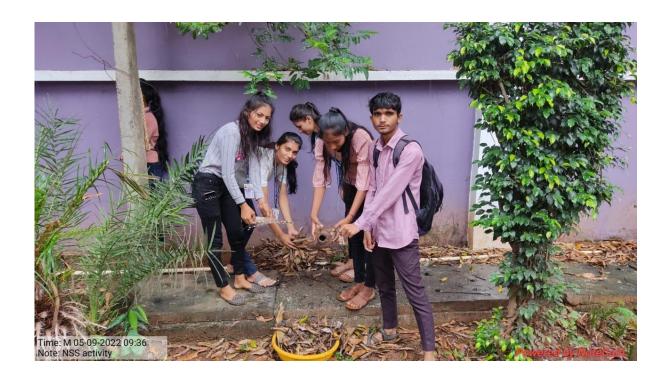

he activity:-
- Students give message of national integration to all community on the eve of i) Azadi ka amrut mahotsav through ralley.



#### 6) Name of Activity :- Campus Cleanliness drive

➤ Date/Duration of Activity :- 4 and 5 September 2022

➤ Name of Collaborative Dept./:-

➤ Objectives :- To aware students and staff about importance of

cleanliness

No. of Teacher participated :- 43 in this activity

➤ No. of students participated :- 127 in this activity

➤ Description of activity in brief:- Activity was organized to sensitize students and professor for campus cleanliness to incoming NAAC point of view. NSS department planned whole campus cleaning using NSS volunteer Prof. S.M. Sontakke and Prof. Seema Nagdeve actively participate in the activity.

Geo-tag photo of the Activity:-





- Outcome of the Activity:
  - i) 127 Students and Professor get aware about cleanliness drive.



#### 7) Name of Activity :- NSS Foundation Day Celebration

➤ Date/Duration of Activity :- 24 September 2022

Name of Collaborative Dept./:-

➤ Objectives :- To learn the Importance of NSS Foundation Day

No. of teachers participated :- 45 in this activity

➤ No. of students participated :- 200 in this activity

➤ Description of activity in brief:- NSS department organised NSS foundation day in which all the ex-officio NSS program officer shared their view in the program , Dr. D.V. Thakre, Dr. S.B. Gedam, Dr. G.M. Kadhao, Dr. Vijay Gorde, Dr. N.N. Meshram Dr. L.H. Khalsa, Principal of the college chairs the session and told the volunteer that NSS bring social emotion in our life. NSS PO p