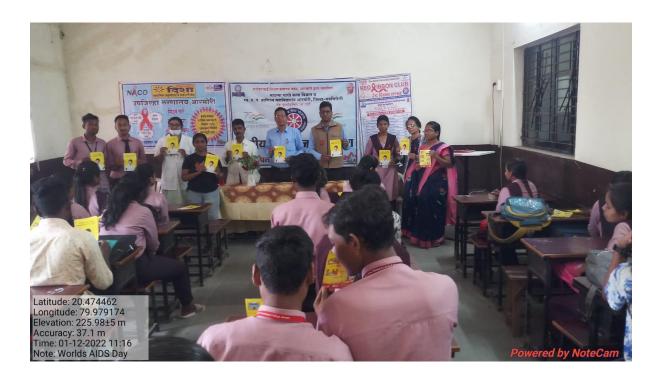

nce of constitution day and spread the importance of constitution through sanvidhan sanman ralley.



15) Name of Activity :- **AIDS Awareness programme** 

➤ Date/Duration of Activity :- 1December 2022

➤ Name of Collaborative Dept./:- Collaboration with Microbiology department of the college.

➤ Objectives :- To aware the students and to give message to community regarding dreadful diseases AIDS

No. of teachers participated :- 08 in this activity
No. of students participated :- 103 in this activity

➤ Description of activity in brief: NSS department organized AIDS awareness program in association with microbiology dept. Activity was organized to sensitize students, professor and spreading community awareness by organizing AIDS awareness program through making human chain of AIDS logo.







Newspaper Cutting of the activity:-





आरमोरी - स्वानिक महात्मा गांधी करूल, विज्ञान व स्व.न.पं. वाणिज्य महाविद्यालय, आरमोरी येथे प्रावार्थ डॉ. लालसिंग खालसा यांच्या मार्गदर्शनाखाली महाविद्यालयातील रेड रिबन कल्ब, महिला सुरक्षा व विकास समिती आणि सुरक्षजीवशास्त्र विमाग यांच्या संयुक्त विद्यामा व जागतिक दिनाचे औचित्य साधून जनजागुली कार्यक्रमाचे यशस्त्री आरोगन करण्यात आले. यांवेळी आरोग्य विभागाचे आयसीटीसी अधिकारी आशिष वास्तिनक, गौरी साळवे यांचे मार्गदर्शन लामले.

यावेळी कार्यक्रमाचे अध्यक्ष उपप्राचार्य डॉ. चंद्रकांत डॉलींकर, रासेयां प्रमुख प्रा. सतेंद्र सोनटकके, डॉ. सीमा नागदेवे, महिला सुरक्षा व विकास समितीं प्रमुख प्रा. सुनदा कृमरे, सुनदावाराम् कृमरे, सुनदावाराम् विभाग्रमपुख प्रा. कविता खोजागडे मंचावर उपस्थित होते. कार्यक्रमाचे संचालन प्रा. कविता खोजागडे यांनी केले तर आभार प्रा. सतेंद्