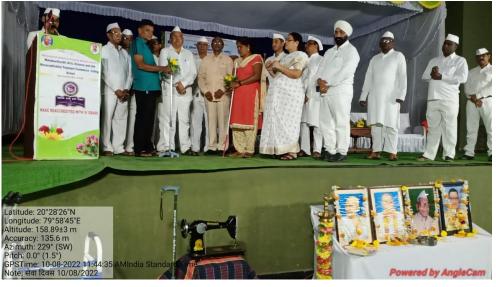

me of Activity :- Health check-up camp (Seva Divas)

➤ Date/Duration of Activity :- 10 August 2022

➤ Name of Collaborative Dept./:- In collaboration with sub-district hospital

Armori

Descrives :- To caters the service to the people of in and around Armori with respect to health especially handicapped people.

➤ No. of teachers participated :- 28 in this activity

➤ No. of students participated :- 388 in this activity

➤ Description of activity in brief:- NSS department in collaboration with sub-district hospital Armori organized Health check-up camp in sport auditorium on the occasion of Late shri Kishorbhau Wanmali birth anniversary, ex-president of M.S.P.M. Armori in which 145 people from the community, staff members and students get benefitted.

➤ Geo-tagged photos of activity :-







Newspaper cutting



दि. ११/०८/२०२२

#### स्व.किशोरभाऊ वनमाळी यांच्या द्वितीय पुण्यतिथिनिमित्त महात्मा गांधी महाविद्यालयात 'सेवा दिन' कार्यक्रम



वनमाळी, सचिव, म.शि.प्र. मंडळ, आरमोरी

पूर्वाध्यक्षांचे सेवाकार्य, शिक्षण कार्य आणि ध्येयधोरण सतत सुरू राहील - मनोजभाऊ

- Outcome of the activity:-
- i) Students learned the importance of Seva Divas in the memory of Late Shri. Kishorbhau Wanmali.



5) Name of Activity :- Azadi ka Amrut Mahotsav Activity

➤ Date/Duration of Activity :- 13 August 2022 (har ghar Tiranga ralley)

➤ Name of Collaborative Dept./:-

➤ Objectives :- To promote national integration among the

people

➤ No. of teachers participated :- 45 in this activity

No. of students participated :- 118 in this activity

➤ Description of activity in brief:- NSS department in colla