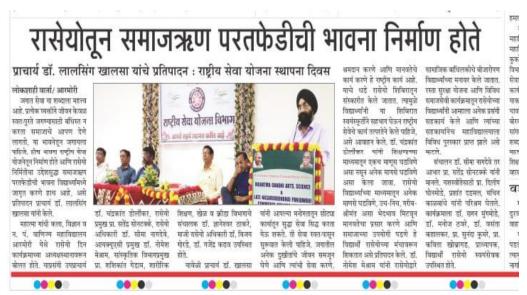

#### > News Published (If any) :-

आरमोरी - स्थानिक महात्मा गांधी कला, विज्ञान व स्व.न.पं. वाणिज्य महाविद्यालयातील डॉ. बाबासाहेब आंबेडकर अध्ययन व संशोधन केंद्र, सांस्कृतिक विभाग आणि राष्ट्रीय सेवा योजना विभाग यांच्या संयुक्त विद्यमाने महाराष्ट्र शासनाच्या आदेशानुसार २६ नोव्हेंबर ते ०६ डिसेंबर या कालावधीत सामाजिक न्याय पर्वाची सांगता म्हणून ६६ व्या महापरिनिर्वाण दिनास डॉ. बाबासाहेब आदरांजली कार्यक्रमात अध्यक्षीय स्थानावसन ते बोलत होते. यावेळी मंचावर उपप्राचार्य डॉ. चंद्रकांत डोर्लीकर, प्रमुख वक्ते डॉ. विजय रैवतकर, बाबासाहेब आंबेडकर अध्ययन व संशोधन

केंद्राचे प्रमुख प्रा. दिलीप घोनमोडे, सांस्कृतिक विभागप्रमुख प्रा. शशिकांत गेडाम, रासेयो प्रमुख प्रा. सतेंद्र सोनटक्के उपस्थित होते.

कार्यज्ञमाचे प्रास्ताविक प्राक्ष देशानुसार २६ ६ डिसेंबर या माजिक न्याय म्हणून ६६ व्या दिनास डॉ. आंबेडकरांना क्रमात अध्यक्षीय बोलत होते. उपप्राचार्य डॉ. , प्रमुख क्लेडॉ. , बाबासाहेब न व संशोधन > List of Participants with Signature :-