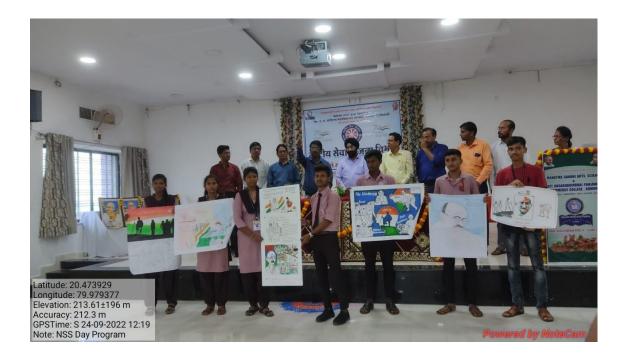

ts participated :- 200 in this activity

➤ Description of activity in brief:- NSS department organised NSS foundation day in which all the ex-officio NSS program officer shared their view in the program , Dr. D.V. Thakre, Dr. S.B. Gedam, Dr. G.M. Kadhao, Dr. Vijay Gorde, Dr. N.N. Meshram Dr. L.H. Khalsa, Principal of the college chairs the session and told the volunteer that NSS bring social emotion in our life. NSS PO prof. S.M. Sontakke gives introductory speech on idea behind foundation day celebration and Dr. Seema Nagdeve gives vote of thanks of the program. In addition to this NSS department organized Poster Competition on Life History of Mahatma Gandhi in which three students get felicitated on the birth anniversary of M.K. Gandhi (2 October 2022).

Geo-tag photo of the Activity:-



➤ Newspaper cutting:-



- Outcome of the activity
  - i) Students learned the motto of NSS Not me but you
  - ii) Students got importance of NSS foundation Day



### 8) Name of Activity :- Indian Swachhata League programme

➤ Date/Duration of Activity :- 01 October 2022

Name of Collaborative Dept./:-

➤ Objectives :- To implement govt. mission of Swachhta in society

No. of teachers participated :- 44 in this activity

No. of students participated :- 200 in this activity

➤ Description of activity in brief:- NSS department implemented government of Maharashtra mission of cleanliness among the society through Indian Swachhata League in which NSS volunteer and staff members gives message of cleanliness to the society.





### Outcome of the Activity:-

- i) Students learned the importa