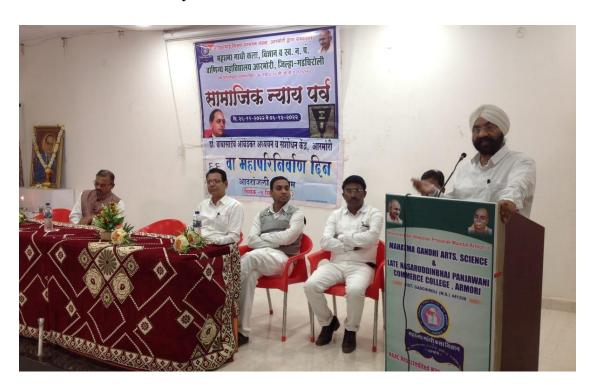

#### Mahaparinirwan Din 2022-23

#### (Academic Year :- 2022-23)

Report of the Activity

Dr. Babasaheb Ambedkar Adhyayan V Sanshodan Kendra

| Name of Activity Organized                                                 | डॉ. बाबासाहेब आंबेडकर अध्ययन व संशोधन केंद्र                                                                                                                                                                                                                                                                                                                                                                                                                                                                                                                                                                                                                                                                                                                                                                                                                                                                                                                                                                                                                                                                                                                             |
|----------------------------------------------------------------------------|--------------------------------------------------------------------------------------------------------------------------------------------------------------------------------------------------------------------------------------------------------------------------------------------------------------------------------------------------------------------------------------------------------------------------------------------------------------------------------------------------------------------------------------------------------------------------------------------------------------------------------------------------------------------------------------------------------------------------------------------------------------------------------------------------------------------------------------------------------------------------------------------------------------------------------------------------------------------------------------------------------------------------------------------------------------------------------------------------------------------------------------------------------------------------|
| Title of Activity                                                          | महापरिनिर्वाण दिन                                                                                                                                                                                                                                                                                                                                                                                                                                                                                                                                                                                                                                                                                                                                                                                                                                                                                                                                                                                                                                                                                                                                                        |
| Date of Activity Organized                                                 | 06 डिसेंबर 2022                                                                                                                                                                                                                                                                                                                                                                                                                                                                                                                                                                                                                                                                                                                                                                                                                                                                                                                                                                                                                                                                                                                                                          |
| Name of the Coordinator of Activity                                        | प्रा. दिलीप म. घोनमोडे                                                                                                                                                                                                                                                                                                                                                                                                                                                                                                                                                                                                                                                                                                                                                                                                                                                                                                                                                                                                                                                                                                                                                   |
| Place of Activity Organized                                                | महात्मा गांधी कला, विज्ञान व स्व. न. पं. वाणिज्य महाविद्यालय,<br>आरमोरी                                                                                                                                                                                                                                                                                                                                                                                                                                                                                                                                                                                                                                                                                                                                                                                                                                                                                                                                                                                                                                                                                                  |
| No. of Students Participated                                               | 25                                                                                                                                                                                                                                                                                                                                                                                                                                                                                                                                                                                                                                                                                                                                                                                                                                                                                                                                                                                                                                                                                                                                                                       |
| No. of Faculty Participated                                                | 10                                                                                                                                                                                                                                                                                                                                                                                                                                                                                                                                                                                                                                                                                                                                                                                                                                                                                                                                                                                                                                                                                                                                                                       |
| Name of Sponsoring Agency/<br>Collaborator                                 | Nil                                                                                                                                                                                                                                                                                                                                                                                                                                                                                                                                                                                                                                                                                                                                                                                                                                                                                                                                                                                                                                                                                                                                                                      |
| Nature of Sponsorship/ Collaboration (Total Grants Received in Rs. If any) | Nil                                                                                                                                                                                                                                                                                                                                                                                                                                                                                                                                                                                                                                                                                                                                                                                                                                                                                                                                                                                                                                                                                                                                                                      |
| Objective of the Activity                                                  | <ol> <li>विद्यार्थ्यांमध्ये डॉ. बाबासाहेब आंबेडकरांच्या विचारांप्रती जागृती<br/>निर्माण करणे.</li> <li>लोकशाही मूल्यांचा परिचय करून देणे.</li> <li>विद्यार्थ्यांमध्ये एकताभाव, देशनिष्ठा मूल्य रुजविणे.</li> </ol>                                                                                                                                                                                                                                                                                                                                                                                                                                                                                                                                                                                                                                                                                                                                                                                                                                                                                                                                                       |
| Description                                                                | महाराष्ट्र सरकारने 25 नोव्हेंबर ते 06 डिसेंबर 2022 हा सामाजिक न्याय पंधरवड़ा म्हणून साजरा करण्याचे सुचिवले. त्या निमित्ताने महाविद्यालयात 25 नोव्हेंबरला संविधान दिन कार्यक्रम आयोजित केला. सामाजिक न्यायाचा दुसरा कार्यक्रम 06 डिसेंबर 2022 ला डॉ. बाबासाहेब आंबेडकर यांचा 66 वा महापरिनिर्वाण दिन महाविद्यालयातील डॉ. बाबासाहेब आंबेडकर अध्ययन व संशोधन केंद्र विभागाद्वारा आयोजित कार्यक्रम महाविद्यालयाचे प्राचार्य डॉ. लालिसंग खालसा यांच्या अध्यक्षतेत पार पडला.  या कार्यक्रमात आपले अध्यक्षीय मनोगत व्यक्त करताना, प्राचार्य डॉ. लालिसंग खालसा यांनी डॉ. बाबसाहेब आंबेडकरांच्या जीवनावर प्रकाश टाकला. डॉ. आंबेडकर एक राष्ट्रवादी, विश्वज्ञानी आणि दूरहण्टीचे नेते होते. भारतीय संविधानामुळे भारतीय जनतेत एकात्मता निर्माण झालेली आहे, संविधानामधून विद्यार्थ्यांना शिक्षणाचा, समतेचा आणि स्वातंत्र्यांचा अधिकार प्रत्येक भारतीयांना प्राप्त झाला. महाविद्यालयीन सर्व कर्मचारी आणि विद्यार्थ्यांनी त्यांचे विचार आत्मसात करून जनतेमध्ये प्रसारित करावे असे आवाहन त्यांनी केले.  यावेळी उपप्राचार्य डॉ. चंद्रकांत डोर्लीकर, डॉ. विजय रैवतकर यांचेही समायोचित मार्गदर्शन लाभले. कार्यक्रम स्थळी मंचावर महाविद्यालयातील सांस्कृतिक विभाग प्रमुख प्रा. शिशकांत गेडाम, |

|                                                          | रा.से.यो. प्रमुख प्रा. सतेंद्र सोनटक्के आणि डॉ. बाबासाहेब अध्ययन व                                                                                                                                                                                       |  |
|----------------------------------------------------------|----------------------------------------------------------------------------------------------------------------------------------------------------------------------------------------------------------------------------------------------------------|--|
|                                                          | संशोधन केंद्राचे प्रमुख प्रा. दिलीप घोनमोडे उपस्थित होते.                                                                                                                                                                                                |  |
|                                                          | कार्यक्रमाचे संचालन प्रा. सतेंद्र सोनटक्के यांनी केले. प्रास्ताविक                                                                                                                                                                                       |  |
|                                                          | प्रा. दिलीप घोनमोडे यांनी तर आभार प्रा. शशिकांत गेडाम यांनी मानले.                                                                                                                                                                                       |  |
| कार्यक्रमाला महाविद्यालयातील प्रा. गजानन बोरकर, प्रा. स् |                                                                                                                                                                                                                                                          |  |
|                                                          | प्रा. कविता खोब्रागडे, प्रा. संजय गिरडकर याशिवाय सर्व प्राध्यापक                                                                                                                                                                                         |  |
|                                                          | मंडळी व शिक्षकेतर कर्मचारी उपस्थित होते.                                                                                                                                                                                                                 |  |
| Outcome/Impact of the Activity                           | <ol> <li>विद्यार्थ्यांना डॉ. बाबासाहेब आंबेडकरांच्या शैक्षणिक व सामाजिक<br/>न्यायविषयक विचार आणि कार्याचा परिचय झाला.</li> <li>स्वातंत्र्य, समता, बंधुता, न्याय या लोकशाही मूल्यांविषयीची<br/>विद्यांर्थ्यांमध्ये आस्था आणि विश्वास दृढ झाला.</li> </ol> |  |

#### **>** Photos of the Activity:-