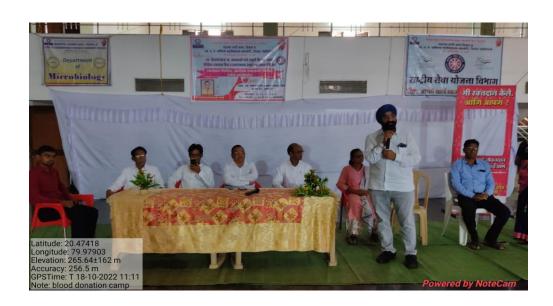

n this activity
 No. of students participated :- 67 in this activity

Description of activity in brief:- NSS department in association with Red Ribbon Club organized Blood Donation Camp in the memory of Late shri Kishorbhau Wanmali, expresident of Manoharbhai Shikshan Prasarak Mandal, Armori. In the camp 67 participant were present of which 30 participant qualified for the blood donation after conducting various tests. Opening ceremony was presided by shri. Manojbhau Wanmali, Secretory of M.S.P.M. Armori, shri. Dipakji Behare, Shri. Umakantji Wanmali, shri. Harishchandraji Bondare, Dr. Lalsingh Khalsa, Principal of the college, Dr. Anjali Sakhare (BTO, Gadchiroli) and team, Social activist Mr. Charudatta Raut, PO Prof. Satendra Sontakke, Dr. Seema Nagdeve participated in the program.







➤ Newspaper Cutting of the Activity



- Outcome of the Activity:
  - i) We succeeded to spread the message of blood donation in Armori town.
  - ii) NSS volunteer participation increase in blood donation camp.



### 11) Name of Activity :- Indian Swachhata league

➤ Date/Duration of Activity :- 19 October 2022

➤ Name of Collaborative Dept./:-

➤ Objectives :- To spread the mission of Maharashtra Govt.

regarding swachhata i.e. Indian Swachhata League.

➤ No. of teachers participated :- 04 in this activity

No. of students participated :- 76 in this activity

➤ Description of activity in brief:- NSS department in collaboration with Chemistry department organised Indian Swachhata League program as per the direction of Government of India in order to make wastage free town and village ca