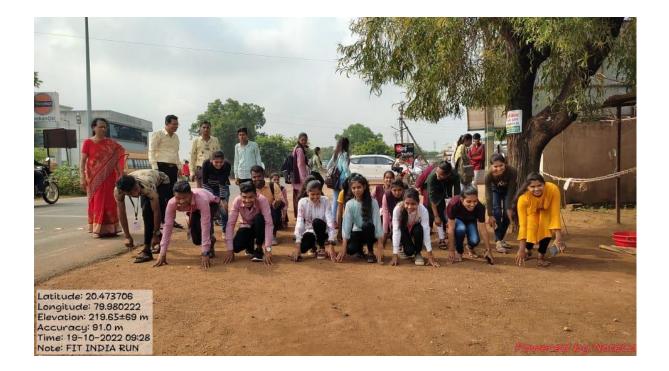

he mission of Maharashtra government in the society
- ii) People of the town got importance of cleanliness drive in their life.



12) Name of Activity :- Fit India Freedom Run 3.0

➤ Date/Duration of Activity :- 19 October 2022

➤ Name of Collaborative Dept./:-

➤ Objectives :- To enhance the movement of physical fitness

among the students and people in the country.

No. of teachers participated :- 03

No. of students participated :- 83

➤ Description of activity in brief:- NSS department organized fit India Freedom run 3.0 activity in front of college i.e. on Wadsa road in the morning dated 19 October 2022 in which 83 volunteer and program officer prof. Satendra Sontakke,Dr. C.P. Dorlikar Officiating principal, Dr. Seema Nagdeve and prof. Mahesh kahale participated in the programme.





- Outcome of the Activity:-
- i) Student got the importance of fitness for healthy life.



### 13) Name of Activity :- National Unity Day (Run for Unity)

➤ Date/Duration of Activity :- 31 October 2022

Name of Collaborative Dept./:-

➤ Objective:- To know importance of National Integration on National Unity day

➤ No. of teachers participated :- 12 in this activity

➤ No. of students participated :- 32 in this activity

➤ Description of activity in brief:- NSS department on the occasion of National Unity day organized program in college campus. Vice-principal of the college Dr. C.P. Dorlikar elaborates the importance of National Unity Day, why it is celebrated in the memory of Sardar patel and Indira Gandhi. Prof. S.M. Sontakke, NSS Program Officer read unity oath for all the students