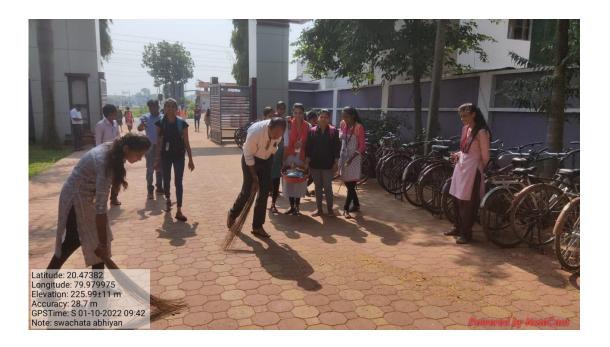

of M.K. Gandhi (2 October 2022).

Geo-tag photo of the Activity:-



➤ Newspaper cutting:-



- Outcome of the activity
  - i) Students learned the motto of NSS Not me but you
  - ii) Students got importance of NSS foundation Day



### 8) Name of Activity :- Indian Swachhata League programme

➤ Date/Duration of Activity :- 01 October 2022

Name of Collaborative Dept./:-

➤ Objectives :- To implement govt. mission of Swachhta in society

No. of teachers participated :- 44 in this activity

No. of students participated :- 200 in this activity

➤ Description of activity in brief:- NSS department implemented government of Maharashtra mission of cleanliness among the society through Indian Swachhata League in which NSS volunteer and staff members gives message of cleanliness to the society.





### Outcome of the Activity:-

- i) Students learned the importance of Cleanliness in their life.
- ii) They spread the message of cleaning in the society.



# 9) Name of Activity :- Gramsafai of Armori town on the eve of Mahatma Gandhi Birth Anniversary

➤ Date/Duration of Activity :- 2 October 2022

➤ Name of Collaborative Dept./:-

> Objectives :- To spread the mission of mahatma on swachhata in the community nationwide.

No. of teachers participated :- 45 in this activity
 No. of students participated :- 250 in this activity

➤ Description of activity in brief:- NSS department planned Gramsafai in Armori town with the help of NSS volunteer on the occasion of Mahatma Gandhi Birth anniversary. For this purpose we divided all the NSS volunteer into 13 group with 3 to 4 teacher repres